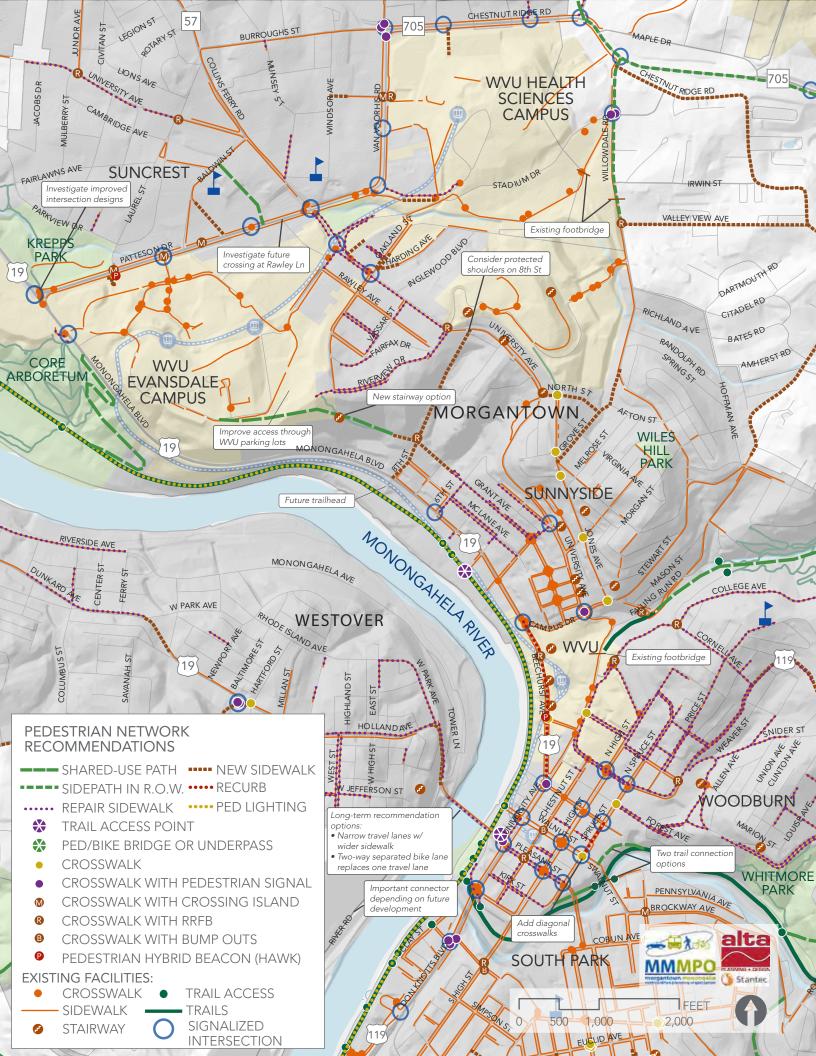

ose with low-mobility or parents with strollers.
- Pedestrian Countdown Signals: Indicate how much time remains for pedestrians to cross an intersection.
- Lead Pedestrian Interval: Increases visibility of pedestrians with a 3-5 second head start at crosswalks.
- Rectangular Rapid Flashing Beacons: Increase motorist yield-to-pedestrian compliance at designated crosswalks.

## RECOMMENDED NETWORK

The recommended pedestrian network shown on the maps on the following pages is a result of public input, existing conditions analyses, and input from the project Steering Committee. The recommended pedestrian facilities intend to create a safe and connected pedestrian network, closing gaps in the existing network to link pneighborhoods and popular destinations throughout the Morgantown region.





## **BICYCLE NETWORK**

## **TOOLKIT**

Linear bicycle facilities include:

- Shared Use Path / Sidepath: Shared use paths are off-road paths that are 8'-10' wide, with an asphalt or crushed stone surface. Sidepaths are located adjacent to and parallel with a roadway and provide a separated space for, pedestrians, bicyclists and other vulnerable users.
- **Bike Lanes**: Bicycle lanes designate an exclusive 5'-6'-wide space for bicycles on both sides of a road for bicycles through the use of roadway striping, stencils, and signage.
- Climbing Lane: Climbing lanes are bike lanes on one side of the road in the uphill direction and accompanied by shared lane markings in the downhill direction.
- Advisory Shoulder: Advisory shoulders/ bicycle lanes are priority areas for bicyclists defined by