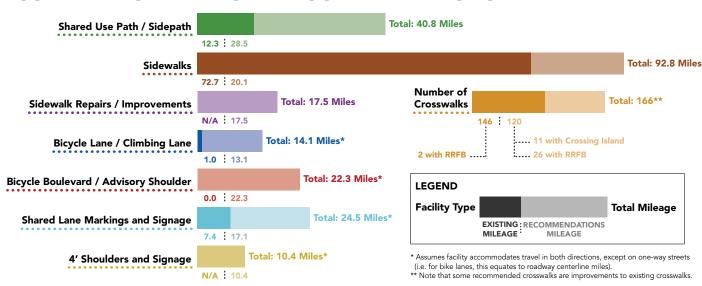

ht goals, in no particular order, include:

- GOAL 1 SAFETY: Increase Ped/Bike Safety with Projects, Policies, and Programs
- GOAL 2 CONNECTIVITY: Link the Region's Network of Walking and Bicycling Routes, Especially with Transit
- GOAL 3 DESIGN: Reduce the Ped/Bike Level of Stress on State and Local Roads

- GOAL 4 POLICY: Develop Stronger Local Policies That Promote Walking and Bicycling
- GOAL 5 EQUITY: Promote Equity in Pedestrian and Bicycle Planning and Project Funding
- GOAL 6 ECONOMY: Leverage Walking and Bicycling to Promote Economic Development & Quality of Life
- GOAL 7 FEASIBILITY: Plan Walking and Bicycling Projects that Minimize Engineering/Funding Challenges
- GOAL 8 HEALTH: Improve Public Health Through Increased Walking and Bicycling

# SUMMARY OF NETWORK RECOMMENDATIONS



## PEDESTRIAN NETWORK

## **TOOLKIT**

Linear pedestrian facilities include:

- Shared Use Path / Sidepath: Shared use paths are off-road paths that are 8'-10' wide, with an asphalt or crushed stone surface. Sidepaths are located adjacent to and parallel with a roadway and provide a separated space for, pedestrians, bicyclists and other vulnerable users.
- Sidewalk: Sidewalks provide a dedicated space for pedestrian travel that is safe, comfortable, and accessible. Sidewalks need to be 5' wide (minimum) and are physically separated from the roadway by a curb and/or a landscaped buffer.



Median Refuge Island



Pedestrian Countdown Signal with Lead Pedestrian Interval

Crossing treatments for improved pedestrian safety at intersections and mid-block include::

- Crosswalks: Highly-visib