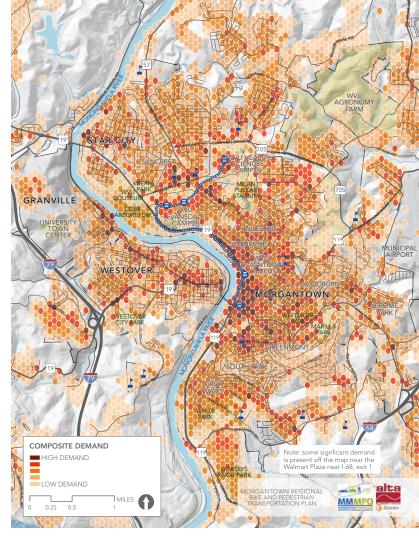

lking network in the Morgantown area.

**Equity Analysis**: The Equity Analysis identifies areas that demonstrate a relative need for transportation investments based on concentrations of historically vulnerable populations. The areas with the highest need for equitable transportation options based on the equity indicators include Sunnyside, Woodburn, Suncrest, Greenmont, portions of First Ward, and residential areas in Westover and Granville.

**Demand Analysis**: The Demand Analysis is an objective, data-driven process that estimates the cumulative demand for transportation depending on where people live, work, play, shop, learn, and access transit. Areas with higher demand concentrations are located in downtown, South Park, Sunnyside, and the WVU Campuses (see graphic at upper right).



Morgantown Area Demand Analysis Map

**Safety Analysis**: Tracking crashes that involve pedestrians and bicyclists is important to identify potentially hazardous intersections and roadway segments where crashes are more likely to occur, typically due to: lack of sidewalk or roadway shoulder, poor sight lines, high posted speed limit, pedestrian crossings of multi-lane roadways, and long blocks with infrequent signalized crossing treatments. Approximately 116 crashes involving a non-motorist occurred in the Study Area from 2013 to 2017. Four of these crashes resulted in pedestrian fatalities, plus one additional pedestrian fatality in 2018.

**Connectivity Analysis**: The Connectivity Analysis--also know as Gap Analysis--identifies missing links in both the on-road and off-road/ trail net