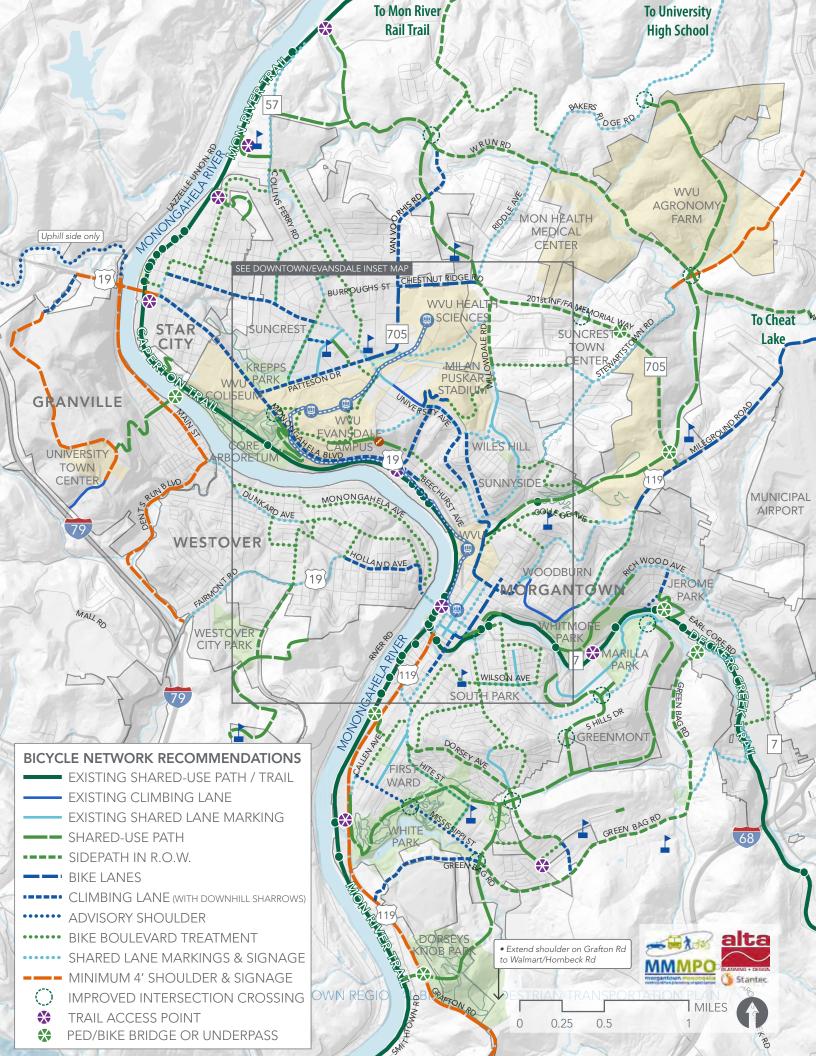

-Adoption of Bicycle and Pedestrian Study-The MMMPO's Bicycle and Pedestrian Study has been vetted through a series of public meetings and presentations. Several TTAC and CAC members along with Policy Board members have participated in the process to develop this plan. The preliminary list of projects included in the plan were shared with the Study Steering Committee and the MPO Policy Board at the MPO's last meeting.

Please find attached the Study's Executive Summary and the prioritized list of projects by mode for each municipality in the urbanized area. There are also a prioritized list of projects by mode regardless of jurisdiction. The Executive Summary outlines the remaining Study products including a prioritized Capital Improvement Program for each jurisdiction as well as a memorandum summarizing potential funding sources for the implementation of the Plans recommendations. It is respectfully requested that the TTAC recommend the adoption of the Bicycle and Pedestrian Study as part of the urban area's Metropolitan Transportation Plan by the MPO Policy Board.