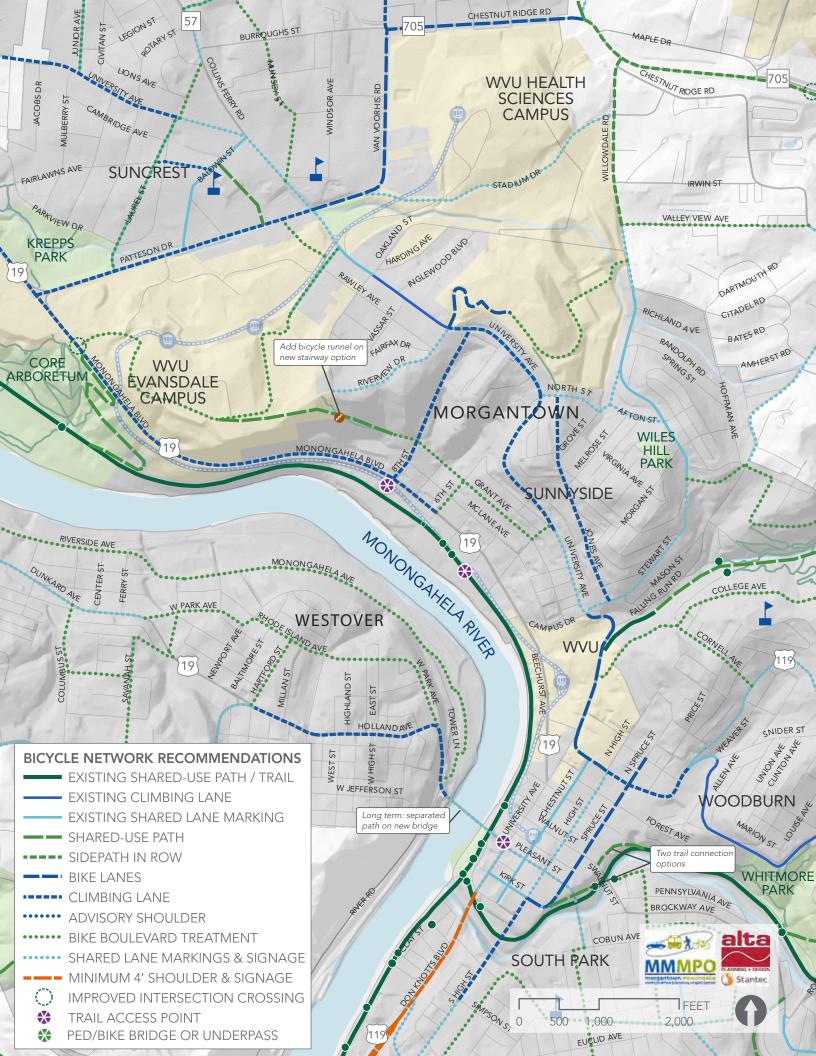

-Adoption of Bicycle and Pedestrian Study-The MMMPO's Bicycle and Pedestrian Study has been vetted through a series of public meetings and presentations. Several TTAC and CAC members along with Policy Board members have participated in the process to develop this plan. The preliminary list of projects included in the plan were shared with the Study Steering Committee and the MPO Policy Board at the MPO's last meeting.

Please find attached the Study's Executive Summary and the prioritized list of projects by mode for each municipality in the urbanized area. There are also a prioritized list of projects by mode regardless of jurisdiction. The Executive Summary outlines the remaining Study products including a prioritized Capital Improvement Program for each jurisdiction as well as a memorandum summarizing potential funding sources for the implementation of the Plans recommendations. It is respectfully requested that the TTAC recommend the adoption of the Bicycle and Pedestrian Study as part of the urban area's Metropolitan Transportation Plan by the MPO Policy Board.