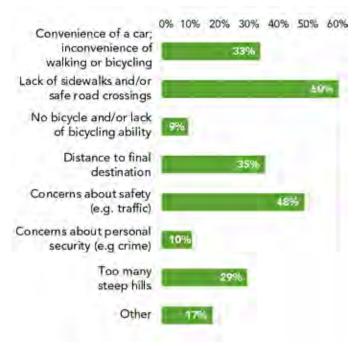

ing and bicycling, primary purposes for and frequency of bike and walk trips, confidence level when riding a bicycle,

factors that prevent more walk and bike trips, perceived effectiveness of a variety of infrastructure and program improvements, and open-ended responses seeking info on specific roadways that need either bike or walk facilities.

## ONLINE PUBLIC INPUT MAP

The interactive online public input map was developed concurrently with the project website and online survey. Map users were asked to place a marker or point on the map to identify:

- the neighborhood where a map user lives
- a destination that the map user would like to access by bike or on foot
- a bicycling or walking route that needs improvement; and
- a barrier to biking or walking, such as a busy intersection.



Online Survey Question 5 Highest ranked barriers to walking and biking

## **VISION**

SAFETY AND EFFICIENCY OF PEDESTRIAN AND BICYCLE TRAVEL WILL BE A HIGH PRIORITY
IN THE MORGANTOWN REGION.

Implementation of the Regional Bike and Pedestrian Transportation Plan will make the Morgantown area a national leader in bicycling and walking safety and accessibility. Active transportation will be fully integrated into local and regional policies, programs and infrastructure projects, helping to safely connect destinations throughout the region. New streets and roadway projects will be designed to encourage people of all ages and abilities to choose walking and bicycling for both transportation and recreation.

# **PROJECT GOALS**

The Morgantown Monongalia MPO Bike and Pedestrian Transportation