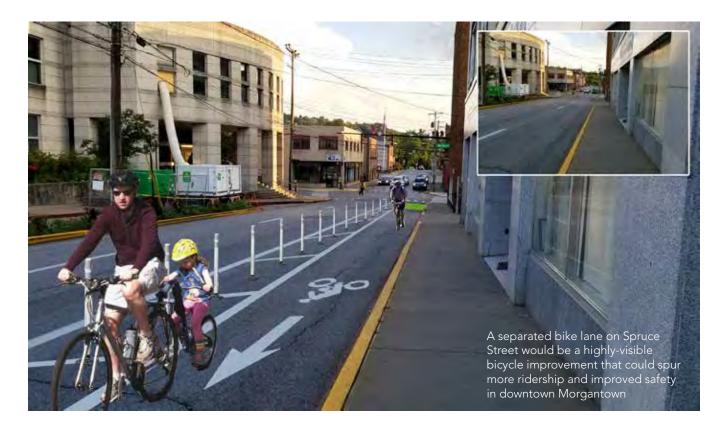

# 8. Meeting Adjournment

The meeting adjourned at 2:10 PM.

Table 1: State-owned Roadways, All Projects

| ID    | PROPOSED                               | STREET                         | BEGIN/CROSS                                | END                      | PLACE                     | OWNER | FEET  | SCORE | COST      | PHASE | RANK |
|-------|----------------------------------------|--------------------------------|--------------------------------------------|--------------------------|---------------------------|-------|-------|-------|-----------|-------|------|
| LB131 | BIKE LANES                             | SPRUCE ST                      | PROSPECT ST                                | WILLEY ST                | MORGANTOWN -<br>DOWNTOWN  | STATE | 411   | 18    | \$10,000  | TBD   | 1    |
| LP155 | REPLACE<br>SIDEWALK                    | WILLEY ST                      | PRICE ST                                   | PROSPECT ST              | MORGANTOWN -<br>DOWNTOWN  | STATE | 443   | 18    | \$44,000  | TBD   | 1    |
| LB192 | BIKE<br>BOULEVARD                      | COLLEGE AVE                    | UNIVERSITY AVE                             | WILLEY ST                | MORGANTOWN -<br>DOWNTOWN  | STATE | 4,318 | 17    | \$345,000 | TBD   | 3    |
| LP116 | REPLACE<br>SIDEWALK                    | WILLEY ST                      | SPRUCE ST                                  | PRICE ST                 | MORGANTOWN -<br>DOWNTOWN  | STATE | 229   | 17    | \$23,000  | TBD   | 3    |
| PP83  | NEW<br>CROSSWALK<br>SIGNAL             | UNIVESITY AVE                  | FAYETTE ST                                 | -                        | MORGANTOWN -<br>DOWNTOWN  | STATE | -     | 17    | \$3,000   | TBD   | 3    |
| LB129 | BIKE LANES                             | SPRUCE ST                      | WILLEY ST                                  | PLEASANT ST              | MORGANTOWN -<br>DOWNTOWN  | STATE | 1,478 | 16    | \$35,000  | TBD   | 6    |
| LB88  | CLIMBING LANE                          | WILLEY ST                      | HIGH ST                                    | RICHWOOD AVE             | MORGANTOWN -<br>DOWNTOWN  | STATE | 1,284 | 16    | \$31,000  | TBD   | 6    |
| LP103 | REPLACE<br>SIDEWALK                    | COLLEGE AVE                    | WEST OF MAIDEN LN                          | CORNELL AVE              | MORGANTOWN -<br>DOWNTOWN  | STATE | 1,187 | 16    | \$118,000 | TBD   | 6    |
| LP139 | REPLACE<br>SIDEWALK                    | WILLEY ST                      | OAK ST                                     | NORTH OF<br>RICHWOOD AVE | MORGANTOWN -<br>DOWNTOWN  | STATE | 947   | 16    | \$94,000  | TBD   | 6    |
| LP145 | REPLACE<br>SIDEWALK                    | WILLEY ST (WEST SIDE)          | CORNELL AVE                                | FIFE AVE                 | MORGANTOWN -<br>DOWNTOWN  | STATE | 918   | 16    | \$91,000  | TBD   | 6    |
| PP68  | CROSSWALK<br>WITH<br>BUMPOUTS          | WALNUT ST                      | CHESTNUT ST                                | -                        | MORGANTOWN -<br>DOWNTOWN  | STATE | -     | 16    | \$9,000   | TBD   | 6    |
| PP139 | CURB RAMP                              | BROCKWAY AVE                   | S WALNUT ST                                | -                        | MORGANTOWN -<br>GREENMONT | STATE | -     | 16    | \$3,000   | TBD   | 6    |
| LB56  | SIDEPATH                               | DORSEY AVE                     | DOBBS ST/ ROSS ST/<br>THERESA DR           | PHILIP ST                | UNINCORPORATED -<br>SOUTH | STATE | 2,674 | 15    | \$636,000 | TBD   | 13   |
| LB54  | SHARED LANE<br>MARKINGS AND<br>SIGNAGE | UNIVERSITY AVE<br>(SOUTHBOUND) | PLEASANT ST                                | FOUNDRY ST               | MORGANTOWN -<br>DOWNTOWN  | STATE | 689   | 15    | \$20,000  | TBD   | 13   |
| LB130 | BIKE LANES                             | KIRK ST/ SPRUCE<br>ST          | WEST OF THE EASTERN<br>TERMINUS OF KIRK ST | PLEASANT ST              | MORGANTOWN -<br>DOWNTOWN  | STATE | 378   | 15    | \$9,000   | TBD   | 13   |
| LP19  | WIDEN<br>SIDEWALK                      | WILEY ST                       | SPRUCE ST                                  | HIGH ST                  | MORGANTOWN -<br>DOWNTOWN  | STATE | 325   | 15    | \$32,000  | TBD   | 13   |
| LP80  | REPLACE<br>SIDEWALK                    | PLEASANT ST<br>(NORTH SIDE)    | CHESTNUT ST                                | HIGH ST                  | MORGANTOWN -<br>DOWNTOWN  | STATE | 254   | 15    | \$25,000  | TBD   | 13   |
| LP84  | REPLACE<br>SIDEWALK                    | WILLEY ST                      | UNIVERSITY AVE                             | CHESTNUT ST              | MORGANTOWN -<br>DOWNTOWN  | STATE | 331   | 15    | \$33,000  | TBD   | 13   |
| LP85  | REPLACE<br>SIDEWALK                    | WILLEY ST                      | CHESTNUT ST                                | HIGH ST                  | MORGANTOWN -<br>DOWNTOWN  | STATE | 243   | 15    | \$24,000  | TBD   | 13   |
| LP91  | REPLACE<br>SIDEWALK                    | PLEASANT ST                    | HIGH ST                                    | SPRUCE ST                | MORGANTOWN -<br>DOWNTOWN  | STATE | 250   | 15    | \$25,000  | TBD   | 13   |