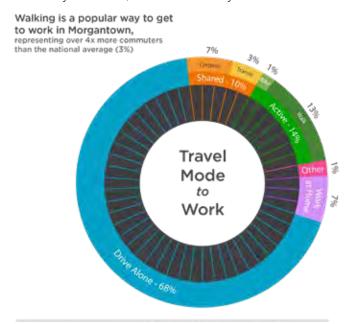

iding and bicycle tourism as well. The following demographic summary includes analysis of Census data at the Census Block Group level for the incorporated areas of Morgantown, Star City, Granville, and Westover.

Key demographic information includes:

**Population**: As of 2018, 39,047 people live in the Study Area.

**Education**: 67% of adults in the Study Area had at least some college education in 2015. 7% of adults in the Study Area did not earn a high school diploma.

**Commute Mode Choice**: Approximately 30% of area residents work from home or walk, bike, take transit or carpool to work (see graphic at right for breakdown).

**Race + Ethnicity**: 88% of residents identify as white, 5% identify as Black or African-American, 4% identify as Asian, and 2% identify as 2 or more races.



Source: American Community Survey, Table B08301: Means of Transportation to Work, 2013-2017 flux years extincts formulated association extincts at 175701.

Grumbein Island



# PUBLIC ENGAGEMENT

The MMMPO Bike and Pedestrian Transportation Plan Steering Committee (see list on the Acknowledgments page) provided oversight and critical input to the consultant team throughout the planning process. Other public engagement activities included:

## **PUBLIC OPEN HOUSES**

Three community workshops/meetings were held throughout the year-long planning process at various locations throughout in Morgantown. At the events, community members were able to review mapping and analyses developed to date. This typically included boards that highlighted the benefits of improved pedestrian and bicycling co