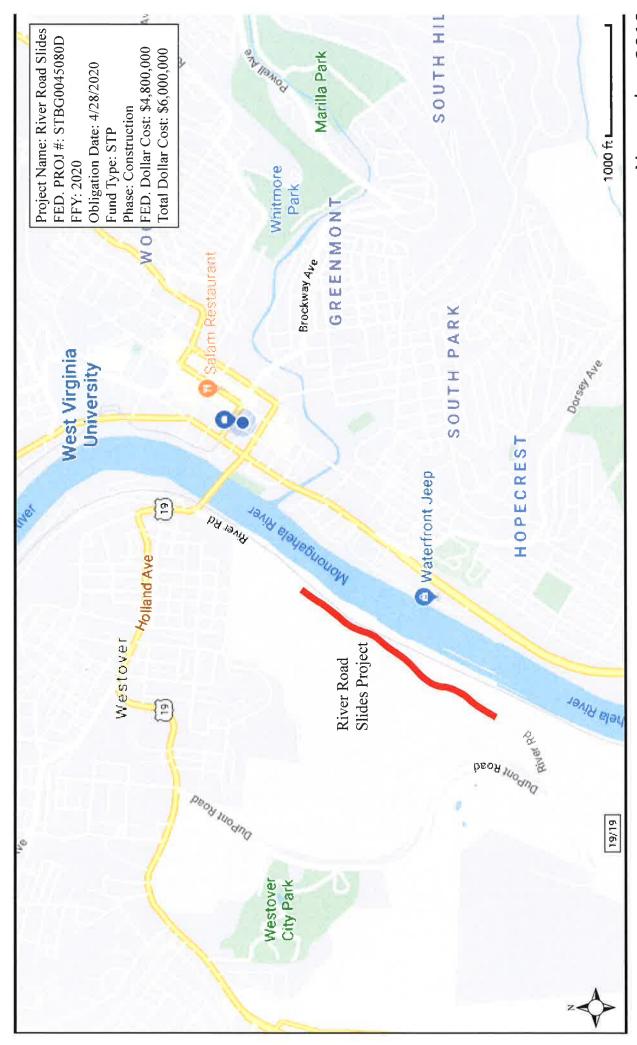

### 2020 ADD

Add to 2020

River Road (CO 45) Slide Repairs-Begin MP 11.5 for .67 miles

STBG00455080D-Right of Way Total Cost \$ 1,475,000 Federal Funds \$1,180,000 STBG00455080D-Construction Total Cost \$ 6,000,000 Federal Funds \$4,800,000

A map of the River Road Slide Repair Project is included with agenda packet. The Division of Highways is recommending the deletion of the Beechurst Avenue-Campus Drive Intersection Project because the intersection is being addressed as part of the Beechurst Avenue General Obligation Bond Project. It is respectfully requested that the TTAC recommend approval of the proposed TIP Amendments to the MPO Policy Board.