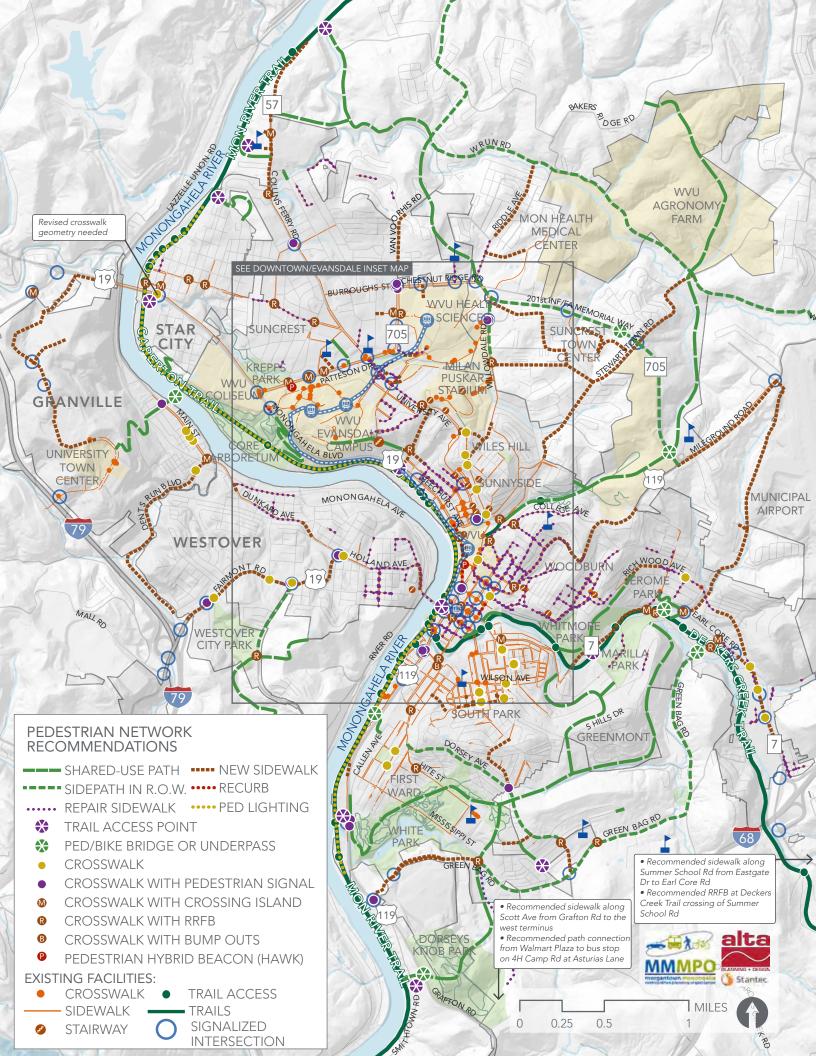

those with low-mobility or parents with strollers.
- Pedestrian Countdown Signals: Indicate how much time remains for pedestrians to cross an intersection.
- Lead Pedestrian Interval: Increases visibility of pedestrians with a 3-5 second head start at crosswalks.
- Rectangular Rapid Flashing Beacons: Increase motorist yield-to-pedestrian compliance at designated crosswalks.

## RECOMMENDED NETWORK

The recommended pedestrian network shown on the maps on the following pages is a result of public input, existing conditions analyses, and input from the project Steering Committee. The recommended pedestrian facilities intend to create a safe and connected pedestrian network, closing gaps in the existing network to link pneighborhoods and popular destinations throughout the Morgantown region.





## **BICYCLE NETWORK**

## **TOOLKIT**

Linear bicycle facilities include:

- Shared Use Path / Sidepath: Shared use paths are off-road paths that are 8'-10' wide, with an asphalt or crushed stone surface. Sidepaths are located adjacent to and parallel with a roadway and provide a separated space for, pedestrians, bicyclists and other vulnerable users.
- **Bike Lanes**: Bicycle lanes designate an exclusive 5'-6'-wide space for bicycles on both sides of a road for bicycles through the use of roadway striping, stencils, and signage.
- Climbing Lane: Climbing lanes are bike lanes on one side of the road in the uphill direction and accompanied by shared lane markings in the downhill direction.
- Advisory Shoulder: Advisory shoulders/ bicycle lanes are priority areas for bicyclists defined