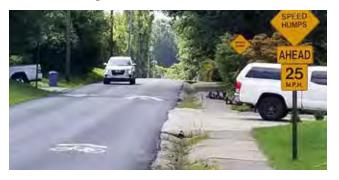

### **TOOLKIT**

Linear bicycle facilities include:

- Shared Use Path / Sidepath: Shared use paths are off-road paths that are 8'-10' wide, with an asphalt or crushed stone surface. Sidepaths are located adjacent to and parallel with a roadway and provide a separated space for, pedestrians, bicyclists and other vulnerable users.
- **Bike Lanes**: Bicycle lanes designate an exclusive 5'-6'-wide space for bicycles on both sides of a road for bicycles through the use of roadway striping, stencils, and signage.
- Climbing Lane: Climbing lanes are bike lanes on one side of the road in the uphill direction and accompanied by shared lane markings in the downhill direction.
- Advisory Shoulder: Advisory shoulders/ bicycle lanes are priority areas for bicyclists defined by broken white lines, separated from a 14'-18' central, two-way travel area.
- Bike Boulevard: A Bike Boulevard utilizes
  traffic calming elements such as speed
  humps, and includes shared lane markings,
  signage and branding to improve the
  bicycling environment on lower-volume
  streets.
- Shared Lane Markings and Signage: These markings and signage provide a visual reminder that the roadway's travel lanes are shared by bicyclists and motorists.
- 4' Wide Paved Shoulder and Signage:
  Paved shoulders occur on the edge of
  roadways and serve as a functional space for
  bicyclists, typically in more rural areas.

Recommended bike lanes on Chestnut Ridge Road

Bike Boulevard example along Jr Ave in Morgantown