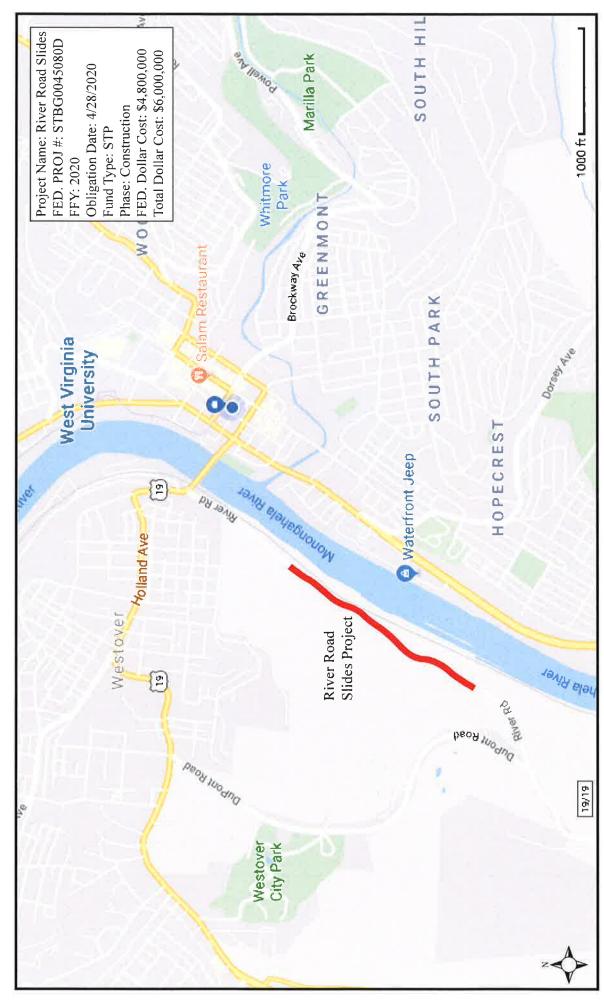

### 2020 ADD

Add to 2020

River Road (CO 45) Slide Repairs-Begin MP 11.5 for .67 miles

STBG00455080D-Right of Way Total Cost \$ 1,475,000 Federal Funds \$1,180,000 STBG00455080D-Construction Total Cost \$ 6,000,000 Federal Funds \$4,800,000

# **MMMPO TIP Amendment Map**

A map of the River Road Slide Repair Project is included with agenda packet. The Division of Highways is recommending the deletion of the Beechurst Avenue-Campus Drive Intersection Project because the intersection is being addressed as part of the Beechurst Avenue General Obligation Bond Project. The TTAC and CAC respectfully unanimously recommended approval of the proposed TIP Amendments to the MPO Policy Board.