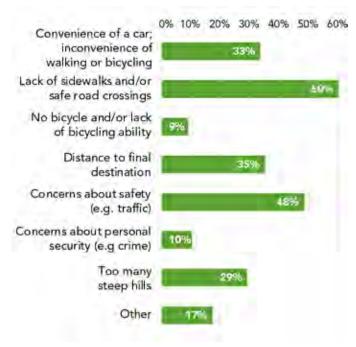

ng and bicycling, primary purposes for and frequency of bike and walk trips, confidence level when riding a bicycle,

factors that prevent more walk and bike trips, perceived effectiveness of a variety of infrastructure and program improvements, and open-ended responses seeking info on specific roadways that need either bike or walk facilities.

### ONLINE PUBLIC INPUT MAP

The interactive online public input map was developed concurrently with the project website and online survey. Map users were asked to place a marker or point on the map to identify:

- the neighborhood where a map user lives
- a destination that the map user would like to access by bike or on foot
- a bicycling or walking route that needs improvement; and
- a barrier to biking or walking, such as a busy intersection.



Online Survey Question 5 Highest ranked barriers to walking and biking

### **VISION**

SAFETY AND EFFICIENCY OF PEDESTRIAN AND BICYCLE TRAVEL WILL BE A HIGH PRIORITY
IN THE MORGANTOWN REGION.

Implementation of the Regional Bike and Pedestrian Transportation Plan will make the Morgantown area a national leader in bicycling and walking safety and accessibility. Active transportation will be fully integrated into local and regional policies, programs and infrastructure projects, helping to safely connect destinations throughout the region. New streets and roadway projects will be designed to encourage people of all ages and abilities to choose walking and bicycling for both transportation and recreation.

### **PROJECT GOALS**

The Morgantown Monongalia MPO Bike and Pedestrian Transportat