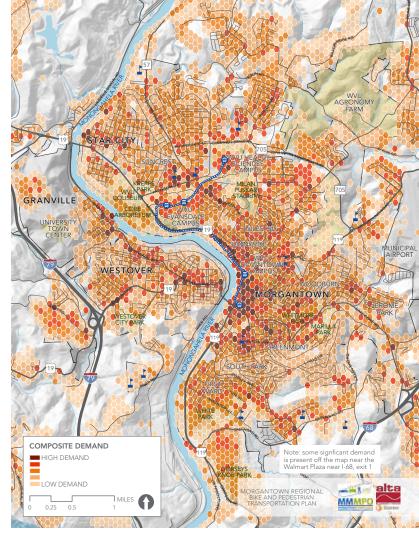

**Demand Analysis**: The Demand Analysis is an objective, data-driven process that estimates the cumulative demand for transportation depending on where people live, work, play, shop, learn, and access transit. Areas with higher demand concentrations are located in downtown, South Park, Sunnyside, and the WVU Campuses (see graphic at upper right).

Morgantown Area Demand Analysis Map

**Safety Analysis**: Tracking crashes that involve pedestrians and bicyclists is important to identify potentially hazardous intersections and roadway segments where crashes are more likely to occur, typically due to: lack of sidewalk or roadway shoulder, poor sight lines, high posted speed limit, pedestrian crossings of multi-lane roadways, and long blocks with infrequent signalized crossing treatments. Approximately 116 crashes involving a non-motorist occurred in the Study Area from 2013 to 2017. Four of these crashes resulted in pedestrian fatalities, plus one additional pedestrian fatality in 2018.