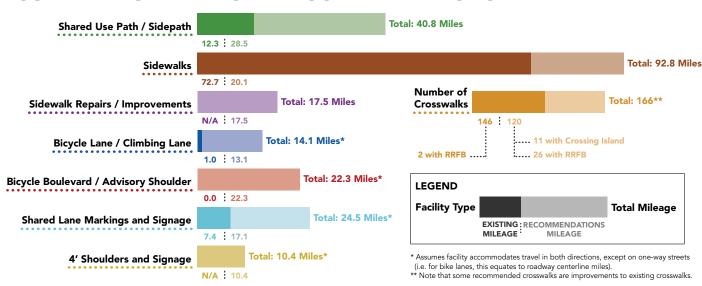

### SUMMARY OF NETWORK RECOMMENDATIONS

### PEDESTRIAN NETWORK

### **TOOLKIT**

Linear pedestrian facilities include:

- Shared Use Path / Sidepath: Shared use paths are off-road paths that are 8'-10' wide, with an asphalt or crushed stone surface. Sidepaths are located adjacent to and parallel with a roadway and provide a separated space for, pedestrians, bicyclists and other vulnerable users.
- Sidewalk: Sidewalks provide a dedicated space for pedestrian travel that is safe, comfortable, and accessible. Sidewalks need to be 5' wide (minimum) and are physically separated from the roadway by a curb and/or a landscaped buffer.

Median Refuge Island

Pedestrian Countdown Signal with Lead Pedestrian Interval

Crossing treatments for improved pedestrian safety at intersections and mid-block include::

- Crosswalks: Highly-visible, painted crossing to increase safety and comfort.
- Curb Extensions: Improve visibility and reduce pedestrian crossing distances.
- Median Refuge Islands: Protected spaces placed in the center of the roadway to facilitate safer crossings.
- **Curb Ramps**: Provide smooth transitions from sidewalk to the street, especially for those with low-mobility or parents with strollers.
- Pedestrian Countdown Signals: Indicate how much time remains for pedestrians to cross an intersection.
- Lead Pedestrian Interval: Increases visibility of pedestrians with a 3-5 second head start at crosswalks.
- Rectangular Rapid Flashing Beacons: Increase motorist yield-to-pedestrian compliance at designated crosswalks.

### RECOMMENDED NETWORK

The recommended pedestrian network shown on the maps on the following pages is a result of public input, existing conditions analyses, and input from the project Steering Committee. The recommended pedestrian facilities intend to create a safe and connected pedestrian network, closing gaps in the existing network to link pneighborhoods and popular destinations throughout the Morgantown region.

### **BICYCLE NETWORK**

### **TOOLKIT**

Linear bicycle facilities include:

- Shared Use Path / Sidepath: Shared use paths are off-road paths that are 8'-10' wide, with an asphalt or crushed stone surface. Sidepaths are located adjacent to and parallel with a roadway and provide a separated space for, pedestrians, bicyclists and other vulnerable users.
- **Bike Lanes**: Bicycle lanes designate an exclusive 5'-6'-wide space for bicycles on both sides of a road for bicycles through the use of roadway striping, stencils, and signage.
- Climbing Lane: Climbing lanes are bike lanes on one side of the road in the uphill direction and accompanied by shared lane markings in the downhill direction.
- Advisory Shoulder: Advisory shoulders/ bicycle lanes are priority areas for bicyclists defined by broken white lines, separated from a 14'-18' central, two-way travel area.
- Bike Boulevard: A Bike Boulevard utilizes
  traffic calming elements such as speed
  humps, and includes shared lane markings,
  signage and branding to improve the
  bicycling environment on lower-volume
  streets.
- Shared Lane Markings and Signage: These markings and signage provide a visual reminder that the roadway's travel lanes are shared by bicyclists and motorists.
- 4' Wide Paved Shoulder and Signage:
  Paved shoulders occur on the edge of
  roadways and serve as a functional space for
  bicyclists, typically in more rural areas.

### RECOMMENDED NETWORK

The recommended bicycle network was produced based on the needs identified during public engagement efforts, analyses done during the existing conditions inventory, and input from the project Steering Committee. The recommended bicycle facilities intend to create a safe and connected bicycle network throughout the Study Area, linking popular destinations, employment hubs, schools, transit stops, and residential areas.

Most bicycle-related improvements can be done at low cost since many project recommendations require only paint and signage. For example, proposed bike lanes cost \$100-125,000/mile (both sides of the road) and bicycle climbing lanes cost \$75-90,000/mile. Excluding the Mileground Road bike lanes--which could require road widening--all 11.5 miles of recommended bike lane projects could be implemented for approximately \$1 million.