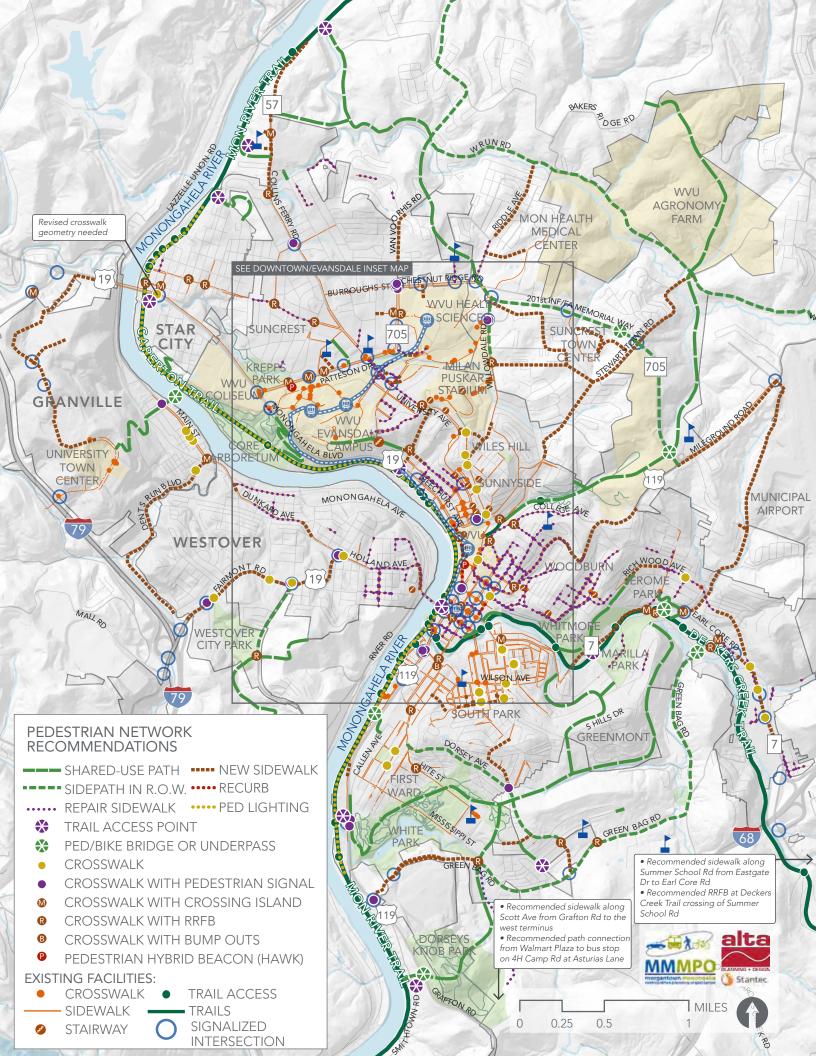

### RECOMMENDED NETWORK

The recommended pedestrian network shown on the maps on the following pages is a result of public input, existing conditions analyses, and input from the project Steering Committee. The recommended pedestrian facilities intend to create a safe and connected pedestrian network, closing gaps in the existing network to link pneighborhoods and popular destinations throughout the Morgantown region.

### RECOMMENDED NETWORK

The recommended bicycle network was produced based on the needs identified during public engagement efforts, analyses done during the existing conditions inventory, and input from the project Steering Committee. The recommended bicycle facilities intend to create a safe and connected bicycle network throughout the Study Area, linking popular destinations, employment hubs, schools, transit stops, and residential areas.

### Along STATE Roadways

- Bike Lane (with buffer) on Spruce Street downtown
- Sidewalk repairs on Willey St between Price St and Prospect St
- Bike Boulevard on College Ave between University Ave and Willey St
- Climbing Lane on Willey St between High St and Richwood Ave
- Crosswalk with bumpouts across Walnut St at Chestnut St
- Crosswalk with flashing beacon on College Ave at Cornell Ave

- Crosswalk with median island across Brockway Ave at Kingwood St
- Pedestrian underpass below SR 705 from Sun View to the Suncrest Town Centre
- Two critical high-priority projects were developed to a 15% conceptual design level:
  - » Crosswalk with median island across Rt. 7 between Mineral Ave and Deckers Creek Blvd (includes improved link to the trail)
  - » Widened sidewalk along the Westover Bridge with improved connections to the rail trail and Monongahela Ave in Westover

### Along LOCAL Roadways

- Multiple sidewalk repair projects in the downtown area of Morgantown and elsewhere
- Sidewalk on Harding Ave between Oakland St and the WVU University Park/Oakland Hall
- Sidewalk on Oakland St between Harding Ave and the WVU University Park/Oakland Hall
- Climbing lane on Jones Ave between North St and Stewart St
- Bike Boulevard on Kingwood St between Deckers Creek Ave and Wilson Ave
- Bike Boulevard on Grant Ave between 8th St and 3rd St
- Sidewalk on Tacoma St between Baldwin St and Patteson Dr.
- Shared Lane Markings and Signage on Stewart St between Willowdale Rd and Campus Dr
- Bike Boulevard on W Park/Rhode Island Ave. between Dunkard Ave and Holland Ave in Westover
- Bike Boulevard on Hartford St from Rhode Island Ave to Holland Ave in Westover