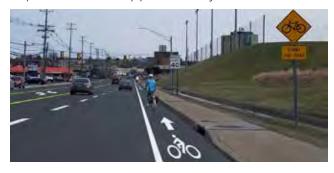

### **TOOLKIT**

Linear bicycle facilities include:

- Shared Use Path / Sidepath: Shared use paths are off-road paths that are 8'-10' wide, with an asphalt or crushed stone surface. Sidepaths are located adjacent to and parallel with a roadway and provide a separated space for, pedestrians, bicyclists and other vulnerable users.
- **Bike Lanes**: Bicycle lanes designate an exclusive 5'-6'-wide space for bicycles on both sides of a road for bicycles through the use of roadway striping, stencils, and signage.
- Climbing Lane: Climbing lanes are bike lanes on one side of the road in the uphill direction and accompanied by shared lane markings in the downhill direction.
- Advisory Shoulder: Advisory shoulders/ bicycle lanes are priority areas for bicyclists defined by broken white lines, separated from a 14'-18' central, two-way travel area.
- Bike Boulevard: A Bike Boulevard utilizes
  traffic calming elements such as speed
  humps, and includes shared lane markings,
  signage and branding to improve the
  bicycling environment on lower-volume
  streets.
- Shared Lane Markings and Signage: These markings and signage provide a visual reminder that the roadway's travel lanes are shared by bicyclists and motorists.
- 4' Wide Paved Shoulder and Signage:
  Paved shoulders occur on the edge of
  roadways and serve as a functional space for
  bicyclists, typically in more rural areas.

Most bicycle-related improvements can be done at low cost since many project recommendations require only paint and signage. For example, proposed bike lanes cost \$100-125,000/mile (both sides of the road) and bicycle climbing lanes cost \$75-90,000/mile. Excluding the Mileground Road bike lanes--which could require road widening--all 11.5 miles of recommended bike lane projects could be implemented for approximately \$1 million.

Recommended bike lanes on Chestnut Ridge Road

Bike Boulevard example along Jr Ave in Morgantown