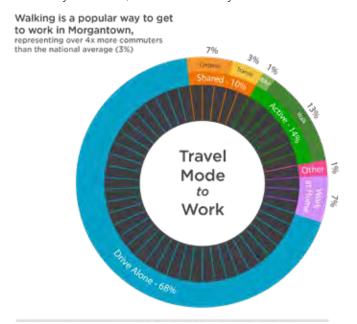

**Commute Mode Choice**: Approximately 30% of area residents work from home or walk, bike, take transit or carpool to work (see graphic at right for breakdown).

**Race + Ethnicity**: 88% of residents identify as white, 5% identify as Black or African-American, 4% identify as Asian, and 2% identify as 2 or more races.

Source: American Community Survey, Table B08301: Means of Transportation to Work, 2013-2017 flux years extincts formulated association extincts at 175701.

Grumbein Island