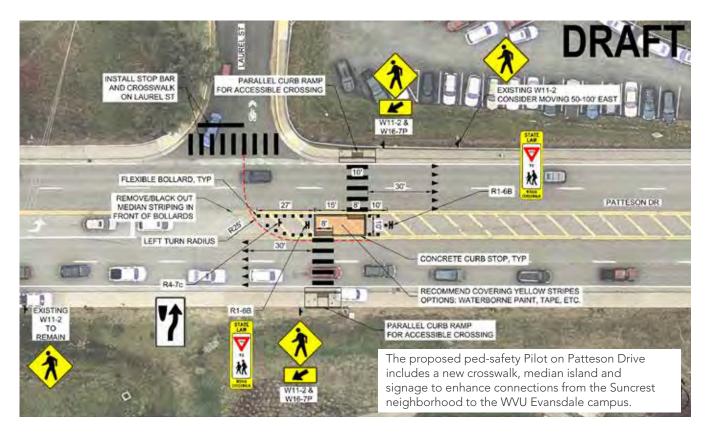

- The MMMPO should establish regular coordination meetings between West Virginia DOH, City of Morgantown, Mon County and WVU in order to discuss ongoing implementation of recommended projects on state roads; these projects are critical to improving pedestrian safety, especially for those trying to cross state highways at both designated intersection-crossing locations and at mid-block locations were demand is high.
- A handful of high-priority bicycle and pedestrian safety projects should be expedited to establish highly-visible improvements that will increase the community's confidence that the region is moving in the right direction; a great place to start would be to implement a ped-safety Pilot project along Patteson Drive as shown in the graphic above.
- Project development should include both pedestrian and bicycle projects within all municipalities—along with unincorporated portions of Mon County—and improve safety and mobility within a range of neighborhoods throughout the region.

### iii. Pedestrian Safety Initiative Projects

Mr. Austin noted that the Pedestrian Safety Group is moving forward to implement the initial pedestrian safety projects on city streets. Those projects include the intersection improvement on University Ave near Pizza Al's, the improvement at the University Ave and Falling Run intersection, and the improvement for pedestrian crossing on Patteson Dr near Laurel St.

Mr. Justice noted that the West Virginia University is working with the Pedestrian Safety Initiative to improve pedestrian safety on the Patteson Dr corridor and the Richwood Ave/Willey St area. It is encouraging to work with the City on those key locations with high student pedestrian volume.