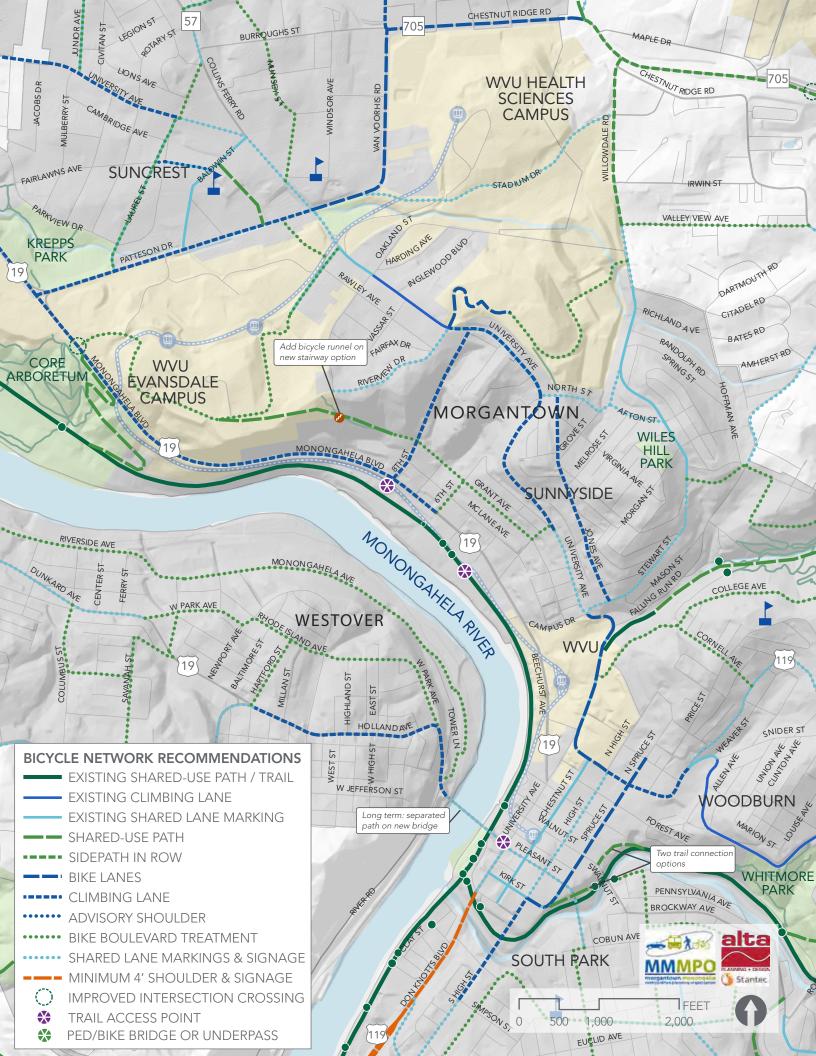

### SUMMARY OF NETWORK RECOMMENDATIONS

### **BICYCLE NETWORK**

### **TOOLKIT**

Linear bicycle facilities include:

- Shared Use Path / Sidepath: Shared use paths are off-road paths that are 8'-10' wide, with an asphalt or crushed stone surface. Sidepaths are located adjacent to and parallel with a roadway and provide a separated space for, pedestrians, bicyclists and other vulnerable users.
- **Bike Lanes**: Bicycle lanes designate an exclusive 5'-6'-wide space for bicycles on both sides of a road for bicycles through the use of roadway striping, stencils, and signage.
- Climbing Lane: Climbing lanes are bike lanes on one side of the road in the uphill direction and accompanied by shared lane markings in the downhill direction.
- Advisory Shoulder: Advisory shoulders/ bicycle lanes are priority areas for bicyclists defined by broken white lines, separated from a 14'-18' central, two-way travel area.
- Bike Boulevard: A Bike Boulevard utilizes
  traffic calming elements such as speed
  humps, and includes shared lane markings,
  signage and branding to improve the
  bicycling environment on lower-volume
  streets.
- Shared Lane Markings and Signage: These markings and signage provide a visual reminder that the roadway's travel lanes are shared by bicyclists and motorists.
- 4' Wide Paved Shoulder and Signage:
  Paved shoulders occur on the edge of
  roadways and serve as a functional space for
  bicyclists, typically in more rural areas.

### RECOMMENDED NETWORK

The recommended bicycle network was produced based on the needs identified during public engagement efforts, analyses done during the existing conditions inventory, and input from the project Steering Committee. The recommended bicycle facilities intend to create a safe and connected bicycle network throughout the Study Area, linking popular destinations, employment hubs, schools, transit stops, and residential areas.

Most bicycle-related improvements can be done at low cost since many project recommendations require only paint and signage. For example, proposed bike lanes cost \$100-125,000/mile (both sides of the road) and bicycle climbing lanes cost \$75-90,000/mile. Excluding the Mileground Road bike lanes--which could require road widening--all 11.5 miles of recommended bike lane projects could be implemented for approximately \$1 million.