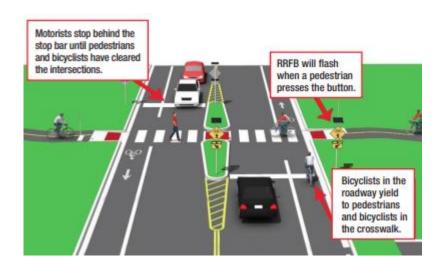

# Potential Infrastructure Upgrades

- Sidewalks, Side Paths, Trails
- Crosswalks, Pedestrian Signals
- New Traffic Signals
- ADA Upgrades
- Roadway Lighting
- Bus Stop Relocations
- Rectangular Rapid Flashing Beacons
- Barriers
- Road Diets
- Refuge Islands
- Bumpouts