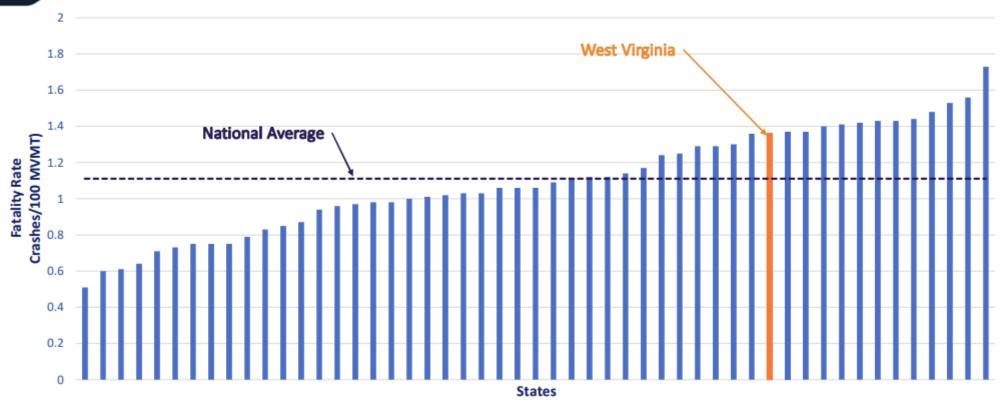

# Where Does WV Rank?

#### 2019 Fatality Rates per 100 Million Vehicle Miles Traveled