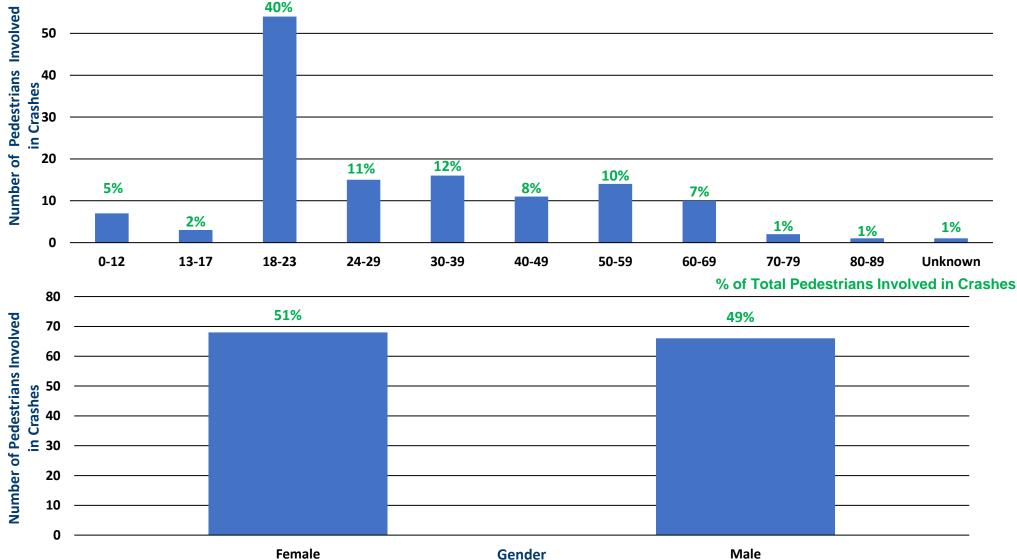

# Pedestrian Age & Gender

### Pedestrian Location at Time of Crash

- 24 (18%) pedestrians were located in a crosswalk at the time of the crash
- 57 (43%) pedestrians were in the roadway but not at a crosswalk at the time of crash

# 17% of all pedestrian crashes involved pedestrians who were under the influence of either drugs or alcohol.

Of the 23 impaired pedestrians involved in crashes, 16 were male and 7 were female.