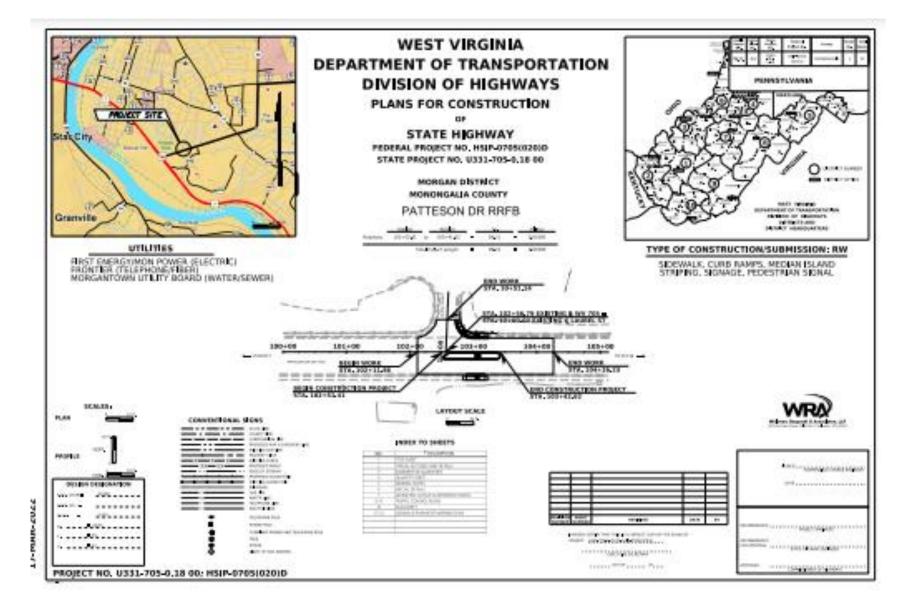

# **Beechurst Avenue @ Hough Street**

- 12 hour turning movement county was completed on December 5, 2019 by WRA.
- Field observations of pedestrian movements were conducted on December 6, 2019 by WRA.
- Traffic signal warrant analysis was performed by WRA and intersection did not meet warrants for a signal.
- Additional pavement markings and signing were recommended and incorporated into widening project.