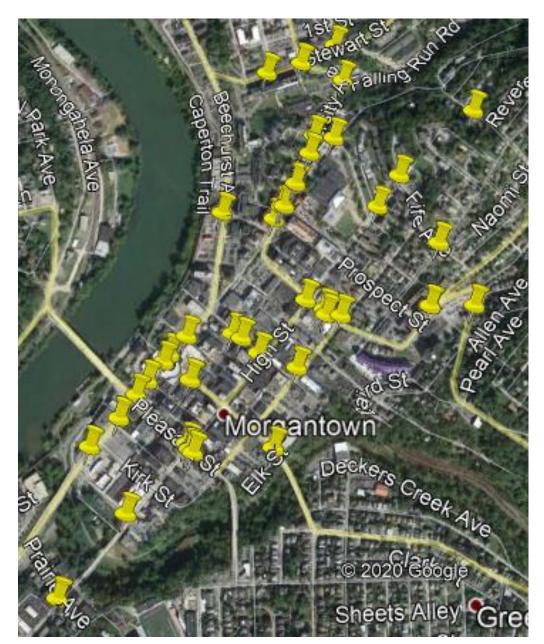

# **Pedestrian Crash Locations**

# **Pedestrian Crash Locations**

- Roadways of concern
  - University Ave.
  - Monongalia Blvd.
  - Patteson Dr.
  - Don Knotts Blvd.
  - Willey St.
  - Fayette St.
  - · Pleasant St.