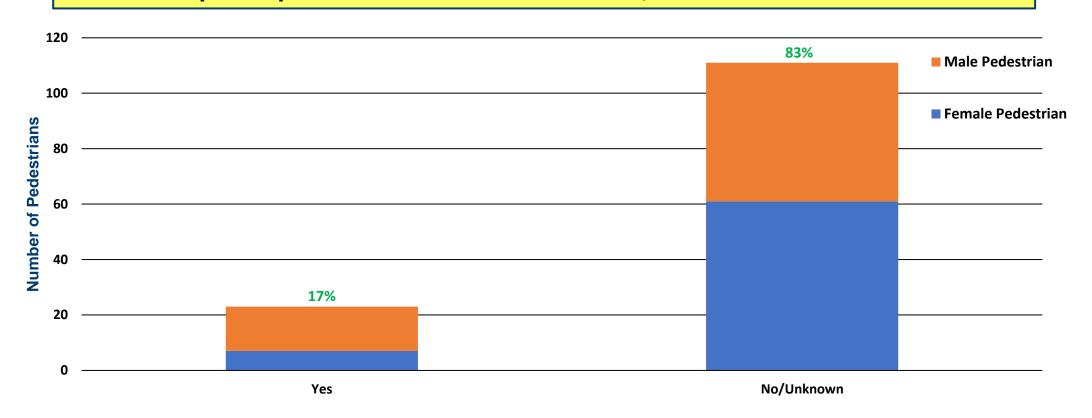

# Impaired Pedestrians

# 17% of all pedestrian crashes involved pedestrians who were under the influence of either drugs or alcohol.

Of the 23 impaired pedestrians involved in crashes, 16 were male and 7 were female.