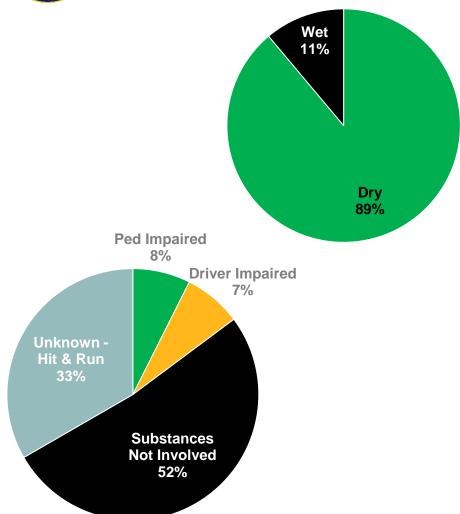

### **Surface Conditions**

Of the 134 pedestrian crashes, 37 (27%) occurred with wet, snow, or icy roadways.