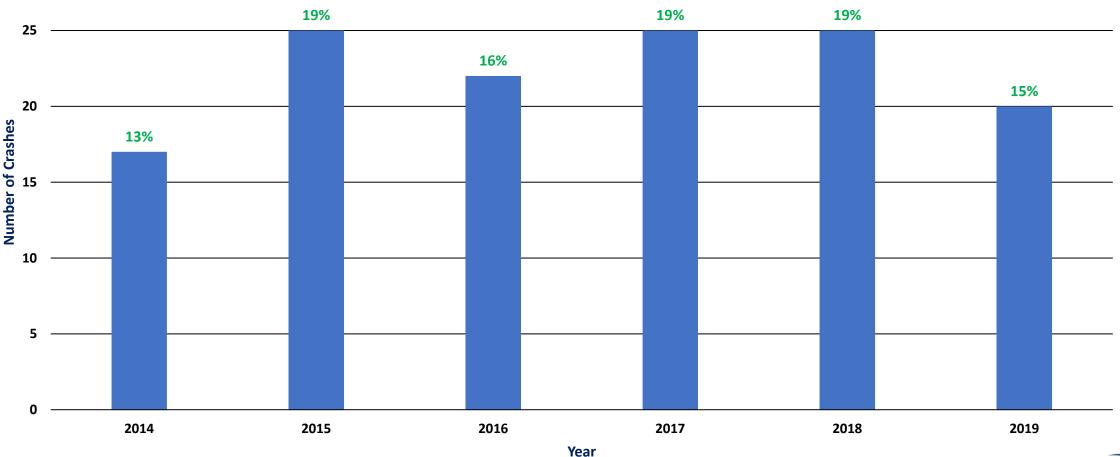

ours
- 57 (43%) pedestrians suffered incapacitating injuries or non-incapacitating injuries (Type A injuries / Type B injuries)
- 6 (4%) pedestrians died of injuries related to crashes
- 20 (15%) of all Morgantown pedestrian crashes during the study period resulted in serious injuries





# **Huntington Pedestrian Crashes**

- Crash data covers January 1, 2016 December 31, 2021 (6 years)
- 27 pedestrian crashes, involving 29 pedestrians
- 2 (7%) pedestrians involved in crashes were under the influence of alcohol or drugs
- 23 (85%) crashes took place during daylight hours
- 9 (31%) pedestrians suffered incapacitating injuries or non-incapacitating injuries (Type A injuries / Type B injuries)
- 1 (3%) pedestrian died of injuries related to the crash





# Morgantown Pedestrian Crashes





% of Total Pedestrians Crashes





### **Pedestrian Crashes by Severity**







# Pedestrian Crashes by Month

The majority of crashes occurred during the academic fall and spring semesters with 88% of crashes occurring during the months of August – April (Primary Months of WVU Classes/Activities).





# Pedestrian Crashes by Day of Week

30

Weekdays were the most common days for pedestrian crashes with 79% of all crashes occurring between Monday and Friday.





# **Pedestrian Crashes by Time of Day**

53% of all pedestrian crashes occurred between 12:00 PM and 8:00 PM







# **Huntington Pedestrian Crashes**





15% of all pedestrian crashes involved pedestrians or drivers under the influence of drugs or alcohol





# Pedestrian Crashes by Time of Day All Crashes

|           |