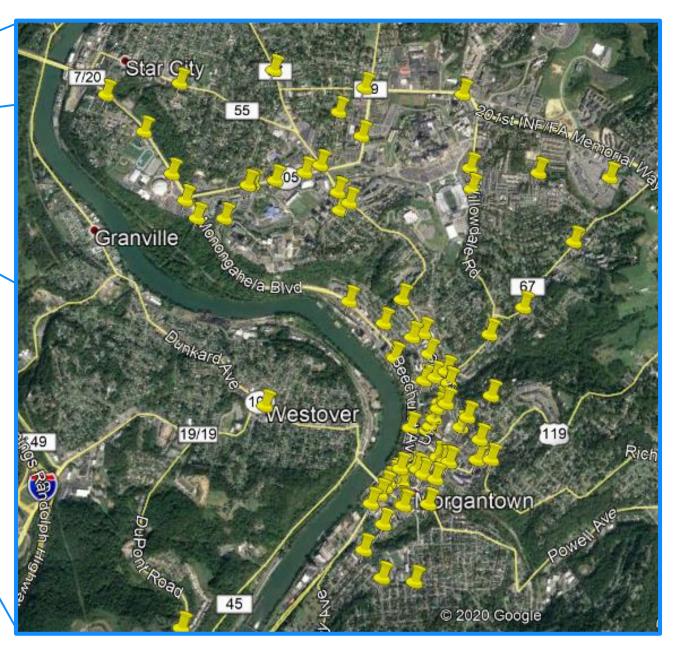

# **Pedestrian Crash Locations**

# **Pedestrian Crash Locations**

- Roadways of concern
  - University Ave.
  - Monongalia Blvd.
  - Patteson Dr.
  - Don Knotts Blvd.
  - Willey St.
  - Fayette St.
  - · Pleasant St.