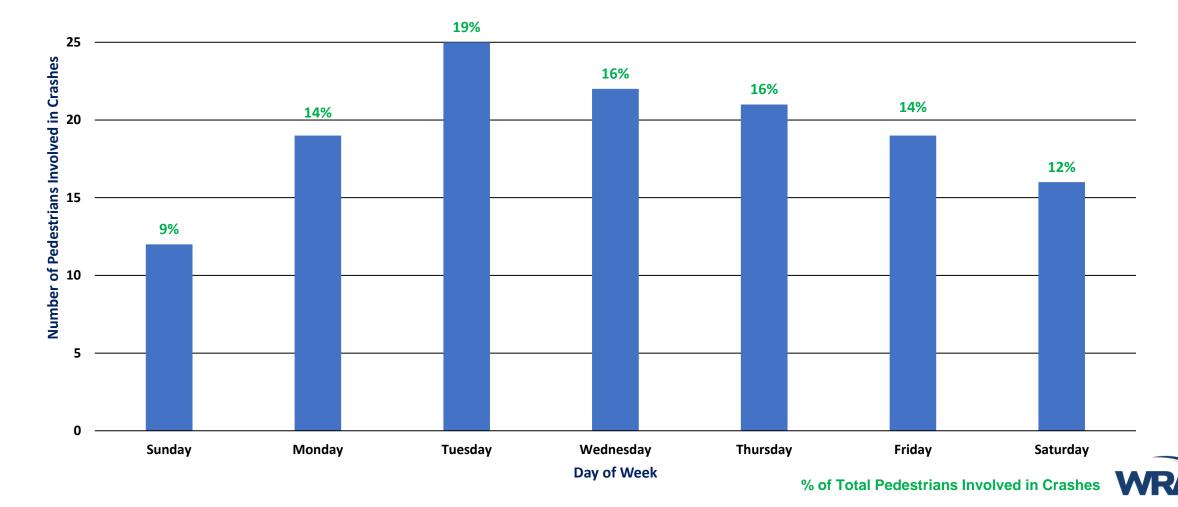

# Pedestrian Crashes by Day of Week

30

Weekdays were the most common days for pedestrian crashes with 79% of all crashes occurring between Monday and Friday.