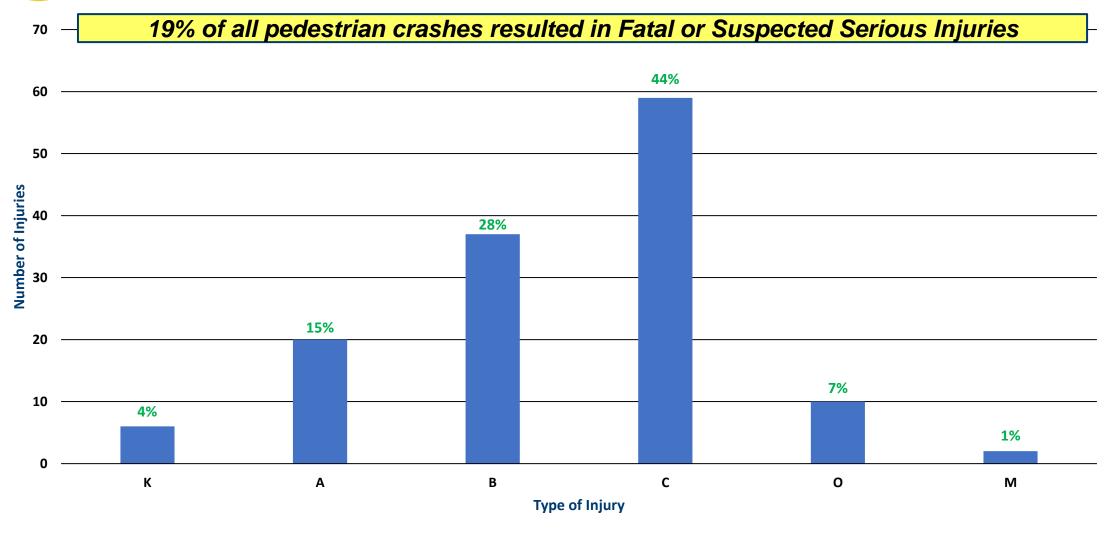

### Morgantown Pedestrian Crash Summary

Crash data covers January 1, 2014 – December 31, 2019 (6 years)

- 134 pedestrian crashes, involving 134 pedestrians (i.e., there were no crashes involving multiple pedestrians)
- 23 (17%) pedestrians involved in crashes were under the influence of alcohol or drugs
- 77 (57%) pedestrians were involved in crashes during daylight hours
- 57 (43%) pedestrians suffered incapacitating injuries or non-incapacitating injuries (Type A injuries / Type B injuries)
- 6 (4%) pedestrians died of injuries related to crashes
- 20 (15%) of all Morgantown pedestrian crashes during the study period resulted in serious injuries

### **Pedestrian Crashes by Severity**