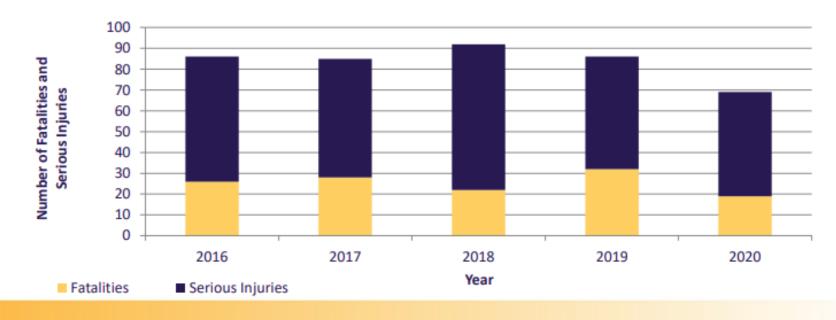

### Morgantown Pedestrian Crash Summary

Crash data covers January 1, 2014 – December 31, 2019 (6 years)

- 134 pedestrian crashes, involving 134 pedestrians (i.e., there were no crashes involving multiple pedestrians)
- 23 (17%) pedestrians involved in crashes were under the influence of alcohol or drugs
- 77 (57%) pedestrians were involved in crashes during daylight hours
- 57 (43%) pedestrians suffered incapacitating injuries or non-incapacitating injuries (Type A injuries / Type B injuries)
- 6 (4%) pedestrians died of injuries related to crashes
- 20 (15%) of all Morgantown pedestrian crashes during the study period resulted in serious injuries