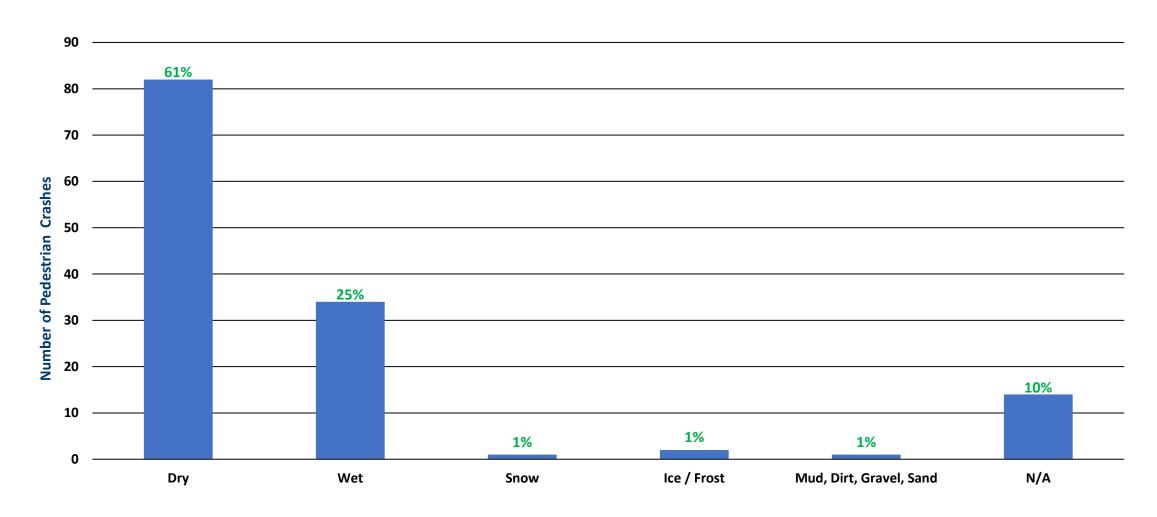

### **Surface Conditions**

Of the 134 pedestrian crashes, 37 (27%) occurred with wet, snow, or icy roadways.