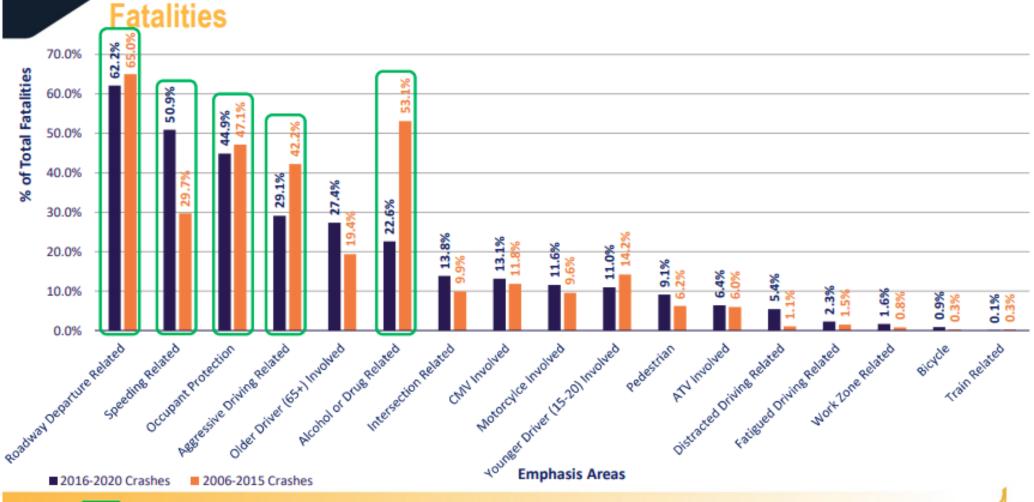

# Morgantown Pedestrian Safety Study

Planning Conference 2022





# WV Strategic Highway Safety Plan

- First Strategic Highway Safety Plan (SHSP) was developed in 2007 using the 1997 2006 data. This plan included 9 emphasis areas
- The second plan was updated in 2017 using 2006-2015 data. This SHSP focuses on 5 emphasis areas.
- The current plan is being updated now using 2009-2020 data. The draft SHSP has 5 emphasis areas and 2 regional emphasis areas.







# Why is SHSP so important?







# Where Does WV Rank?

#### 2019 Fatality Rates per 100 Million Vehicle Miles Traveled







# Potential Emphasis Area Ranking:







# **Emphasis Areas**







# Potential Emphasis Area Trends: Pedestrians

| Pedestrians                              | 2017-2021 SHSP<br>'06-'15 Crashes | 2022-2026 SHSP<br>15-'19 Crashes | Trend    |
|------------------------------------------|-----------------------------------|----------------------------------|----------|
| % of total fatalities                    | 6.2%                              | 9.1%                             | 1        |
| % of total serious injuries              | 2.8%                              | 5.7%                             | 1        |
| % of total fatalities & serious injuries | <mark>%</mark>                    | <mark>6.5%</mark>                | <u>↑</u> |







### Morgantown Pedestrian Crash Summary

Crash data covers January 1, 2014 –