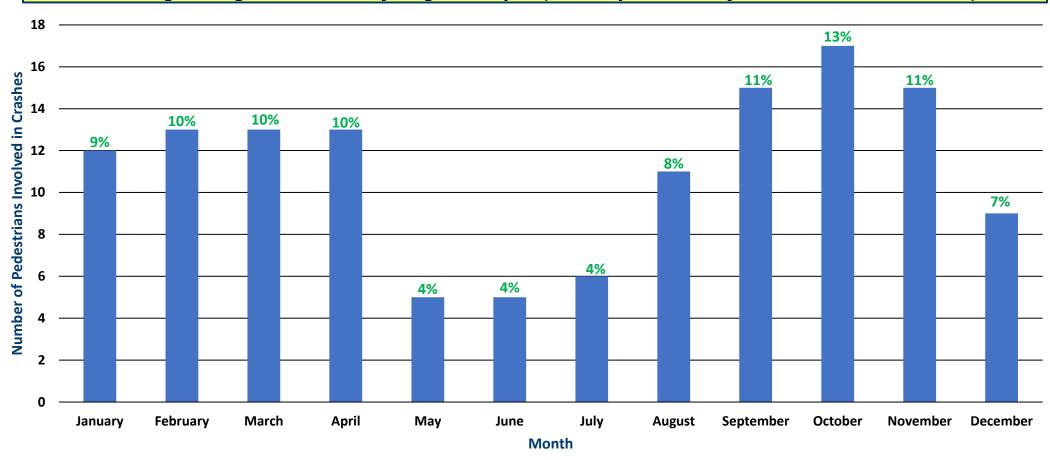

# Pedestrian Crashes by Month

The majority of crashes occurred during the academic fall and spring semesters with 88% of crashes occurring during the months of August – April (Primary Months of WVU Classes/Activities).