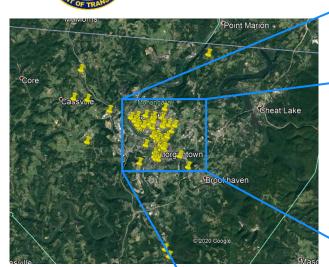

# **Pedestrian Crash Locations**

# **Pedestrian Crash Locations**

- Roadways of concern
  - University Ave.
  - Monongalia Blvd.
  - Patteson Dr.
  - Don Knotts Blvd.
  - Willey St.
  - Fayette St.
  - · Pleasant St.