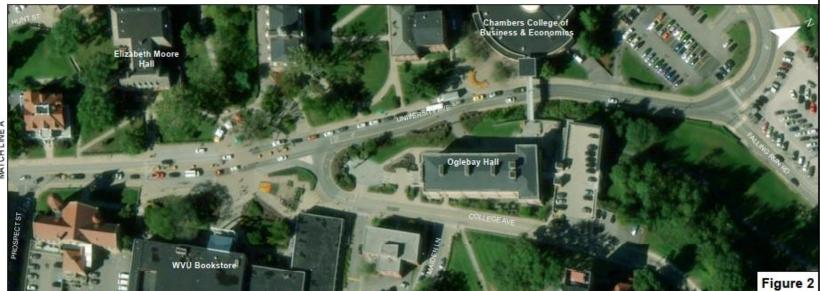

# **Pedestrian Crash Locations**

# **Pedestrian Crash Locations**

- Roadways of concern
  - University Ave.
  - Monongalia Blvd.
  - Patteson Dr.
  - Don Knotts Blvd.
  - Willey St.
  - Fayette St.
  - · Pleasant St.

# Suggested Next Steps

- Proposed Scope of Work
  - Select up to 10 high pedestrian crash locations for further study based on crash data review
    - University Ave. from Falling Run Rd. to Beechurst Ave.
    - Monongalia Blvd. from Patteson Dr. to Evanston Dr.
    - Patteson Dr. from Monongalia Blvd. to University Ave.
    - Don Knotts Blvd. from Fayette St. to Sturgis St.
    - Willey St. from N. High St. to Spruce St.
    - Fayette St. from Chestnut St. to N. High St.
    - Pleasant St. @ N. High St.
  - Recommend high priority corridors for Pedestrian Road Safety Audits
  - Medium priority corridors reviewed for low-cost pedestrian improvements