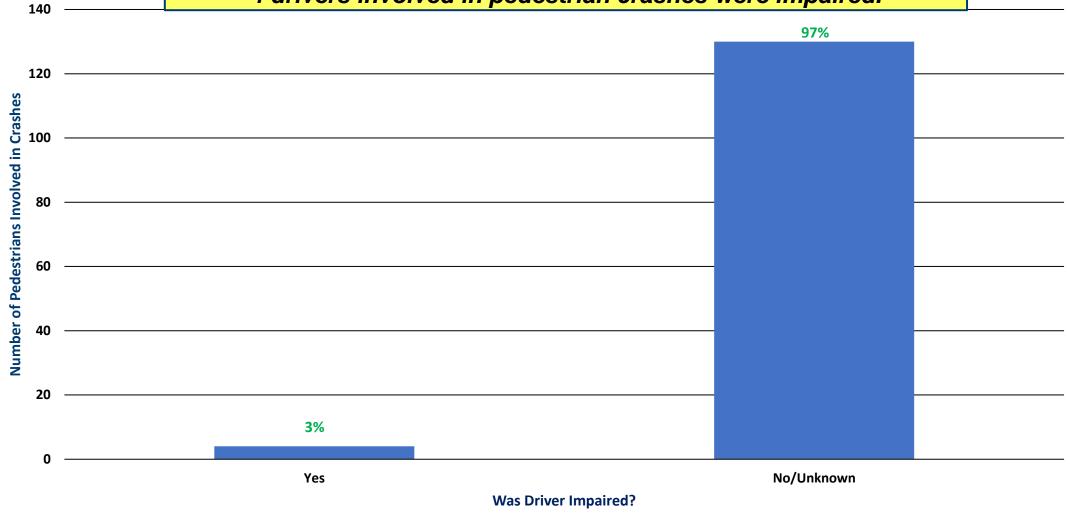

EST VIRGINIA

60

# Pedestrian Age & Gender









### Pedestrian Location at Time of Crash

- 24 (18%) pedestrians were located in a crosswalk at the time of the crash
- 57 (43%) pedestrians were in the roadway but not at a crosswalk at the time of crash







# **Huntington Pedestrian Crashes**





# **Lighting Conditions**

Of the 134 pedestrian crashes, 50 (38%) occurred at night.



#### **November - February**







### **Surface Conditions**

Of the 134 pedestrian crashes, 37 (27%) occurred with wet, snow, or icy roadways.







# Impaired Pedestrians

# 17% of all pedestrian crashes involved pedestrians who were under the influence of either drugs or alcohol.

Of the 23 impaired pedestrians involved in crashes, 16 were male and 7 were female.







# **Impaired Drivers**









# Morgantown Pedestrian Crash Trends

- 88% of all pedestrian crashes occurred during the primary school months of August through April
- 79% of all pedestrian crashes occurred between Monday and Friday
- 47% of all pedestrian crashes resulted in Type A, Type B, or Fatal Injuries
- 40% of all crashes involved pedestrians between the ages of 18-23
- 38% of all pedestrian crashes occurred at night
- 27% of all pedestrian crashes occurred in wet, snow, or icy roadways
- 17% of all pedestrian crashes involved pedestrians who were under the influence of either drugs or alcohol



# LOF WEST LIGGE

# **Pedestrian Crash Locations**









# **Pedestrian Crash Locations**

- Roadways of concern
  - University Ave.
  - Monongalia Blvd.
  - Patteson Dr.
  - Don Knotts Blvd.
  - Willey St.