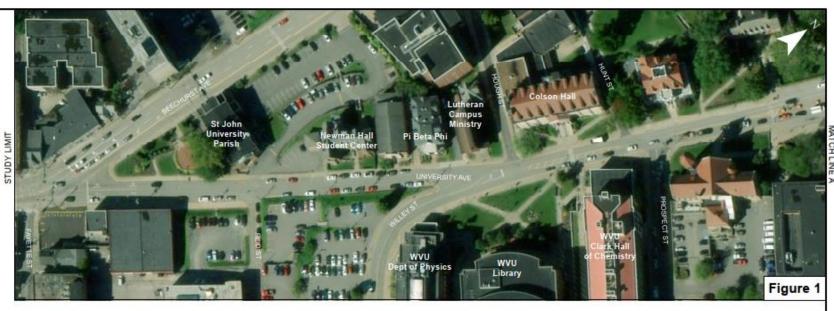

## Sample Existing Conditions Map

March 2021

#### Existing Conditions

#### University Avenue

Beechurst Avenue/ Fayette Street

Falling Run Road Morgantown, WV

- Traffic Signal
- Existing Bus Stop
- Daily Bus Board/Alight
- Existing Luminaire

Existing Sidewalk/ Mixed Use Path

- Pedestrian Non-Injury Crash
- Bicycle Non-Injury Crash
- Pedestrian Injury Crash
- Bicycle Injury Crash
- Pedestrian
  Fatal Crash
- Bicycle
  Fatal Crash
- Nighttime Crash
- Direction of Pedestrian/ Bicyclist