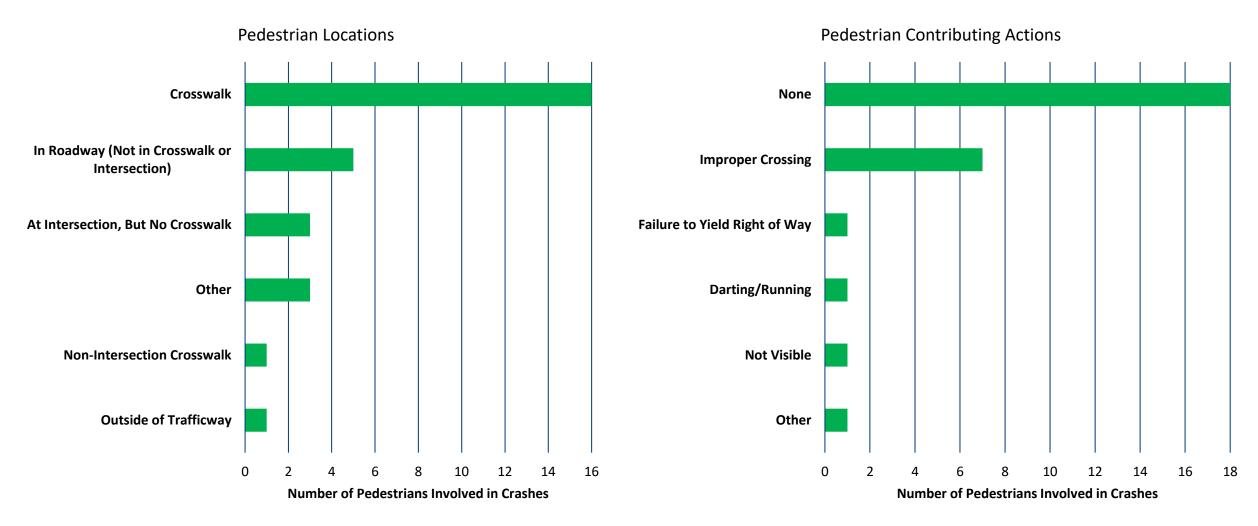

## **Driver Action Contributing to Crash**

- Drivers were <u>not</u> found to be at fault for the majority of pedestrian crashes.
- Many of the pedestrian crashes resulted from people attempting to cross roads <u>away from a</u> <u>designated crosswalk</u>.
- The most common driver action that contributed to pedestrian crashes was failing to yield the right of way.

## **Pedestrian Contributing Actions**

- The most frequently cited contributing pedestrian action for pedestrian crashes was "Improper Crossing".
- From the crash report narratives, college students crossing local streets away from the designated crosswalk was a frequent factor in pedestrian crashes.