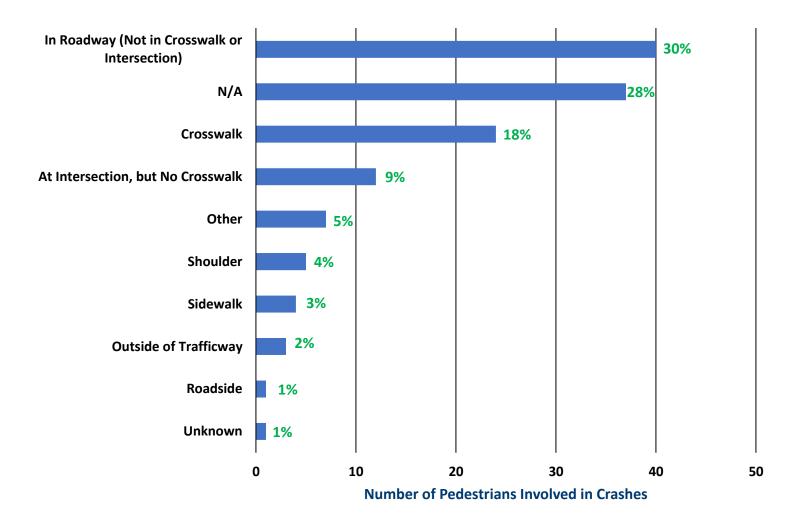

### Pedestrian Location at Time of Crash

- 24 (18%) pedestrians were located in a crosswalk at the time of the crash
- 57 (43%) pedestrians were in the roadway but not at a crosswalk at the time of crash