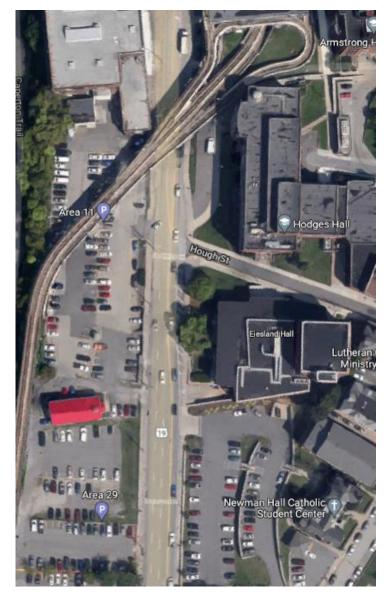

# **Beechurst Avenue @ Hough Street**

- 12 hour turning movement county was completed on December 5, 2019 by WRA.
- Field observations of pedestrian movements were conducted on December 6, 2019 by WRA.
- Traffic signal warrant analysis was performed by WRA and intersection did not meet warrants for a signal.
- Additional pavement markings and signing were recommended and incorporated into widening project.