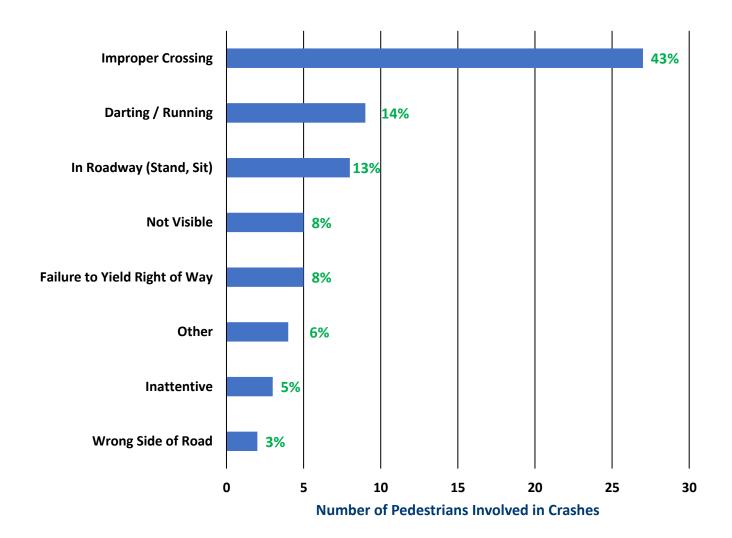

## **Pedestrian Contributing Actions**

- The most frequently cited contributing pedestrian action for pedestrian crashes was "Improper Crossing".
- From the crash report narratives, college students crossing local streets away from the designated crosswalk was a frequent factor in pedestrian crashes.