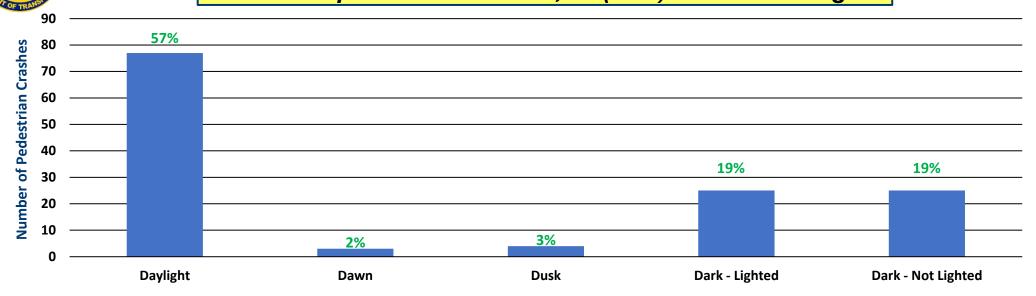

# **Lighting Conditions**

Of the 134 pedestrian crashes, 50 (38%) occurred at night.

# Morgantown Pedestrian Crash Trends

- 88% of all pedestrian crashes occurred during the primary school months of August through April
- 79% of all pedestrian crashes occurred between Monday and Friday
- 47% of all pedestrian crashes resulted in Type A, Type B, or Fatal Injuries
- 40% of all crashes involved pedestrians between the ages of 18-23
- 38% of all pedestrian crashes occurred at night
- 27% of all pedestrian crashes occurred in wet, snow, or icy roadways
- 17% of all pedestrian crashes involved pedestrians who were under the influence of either drugs or alcohol