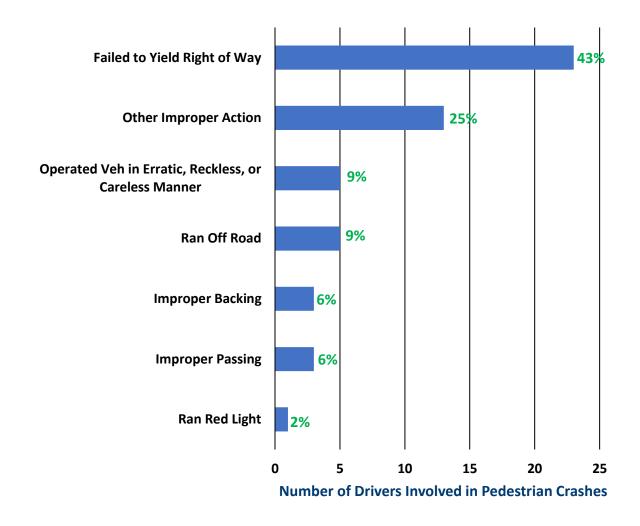

## **Driver Action Contributing to Crash**

- Drivers were <u>not</u> found to be at fault for the majority of pedestrian crashes.
- Many of the pedestrian crashes resulted from people attempting to cross roads <u>away from a</u> <u>designated crosswalk</u>.
- The most common driver action that contributed to pedestrian crashes was failing to yield the right of way.