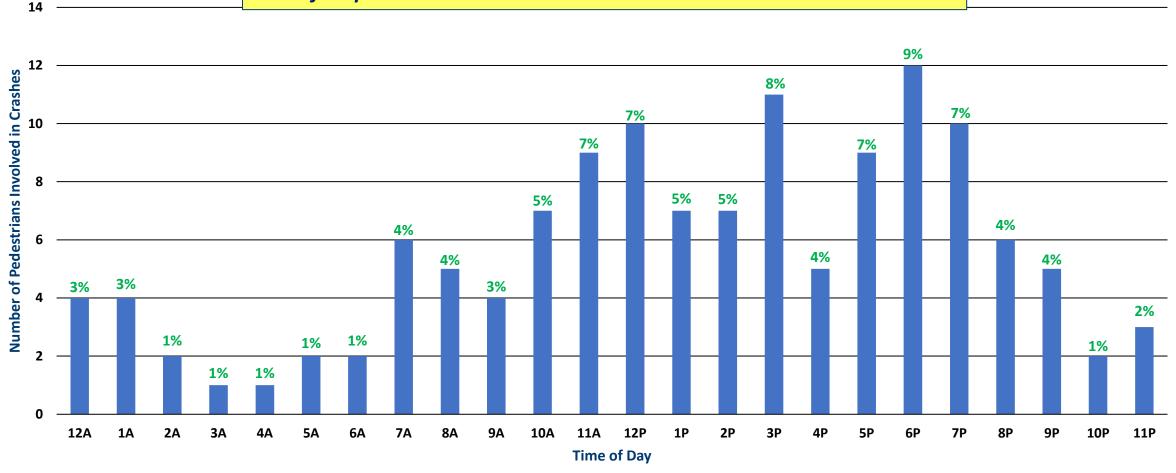

# **Pedestrian Crashes by Time of Day**

53% of all pedestrian crashes occurred between 12:00 PM and 8:00 PM