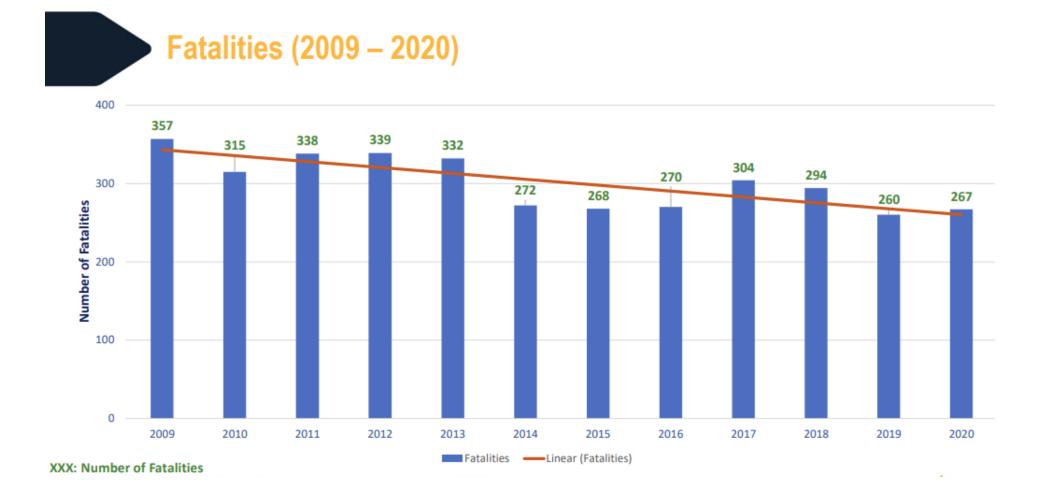

# Morgantown Pedestrian Safety Study

Planning Conference 2022





# WV Strategic Highway Safety Plan

- First Strategic Highway Safety Plan (SHSP) was developed in 2007 using the 1997 2006 data. This plan included 9 emphasis areas
- The second plan was updated in 2017 using 2006-2015 data. This SHSP focuses on 5 emphasis areas.
- The current plan is being updated now using 2009-2020 data. The draft SHSP has 5 emphasis areas and 2 regional emphasis areas.







# Why is SHSP so important?







# Where Does WV Rank?

#### 2019 Fatality Rates per 100 Million Vehicle Miles Traveled







# Potential Emphasis Area Ranking:







# **Emphasis Areas**







# Potential Emphasis Area Trends: Pedestrians

| Pedestrians                              | 2017-2021 SHSP<br>'06-'15 Crashes | 2022-2026 SHSP<br>15-'19 Crashes | Trend    |
|------------------------------------------|-----------------------------------|----------------------------------|----------|
| % of total fatalities                    | 6.2%                              | 9.1%                             | 1        |
| % of total serious injuries              | 2.8%                              | 5.7%                             | 1        |
| % of total fatalities & serious injuries | <mark>%</mark>