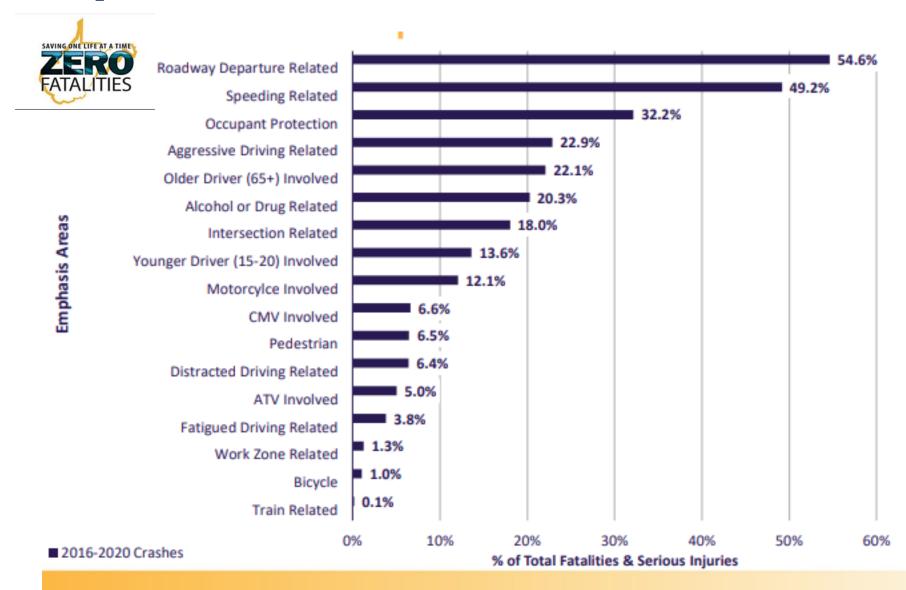

# Morgantown Pedestrian Safety Study

Planning Conference 2022





# WV Strategic Highway Safety Plan

- First Strategic Highway Safety Plan (SHSP) was developed in 2007 using the 1997 2006 data. This plan included 9 emphasis areas
- The second plan was updated in 2017 using 2006-2015 data. This SHSP focuses on 5 emphasis areas.
- The current plan is being updated now using 2009-2020 data. The draft SHSP has 5 emphasis areas and 2 regional emphasis areas.







# Why is SHSP so important?







# Where Does WV Rank?

#### 2019 Fatality Rates per 100 Million Vehicle Miles Traveled







# Potential Emphasis Area Ranking:







# **Emphasis Areas**







# Potential Emphasis Area Trends: Pedestrians

| Pedestrians                              | 2017-2021 SHSP<br>'06-'15 Crashes | 2022-2026 SHSP<br>15-'19 Crashes | Trend    |
|------------------------------------------|-----------------------------------|----------------------------------|----------|
| % of total fatalities                    | 6.2%                              | 9.1%                             | 1        |
| % of total serious injuries              | 2.8%                              | 5.7%                             | 1        |
| % of total fatalities & serious injuries | <mark>%</mark>                    | <mark>6.5%</mark>                | <u>↑</u> |







### Morgantown Pedestrian Crash Summary

Crash data covers January 1, 2014 – December 31, 2019 (6 years)