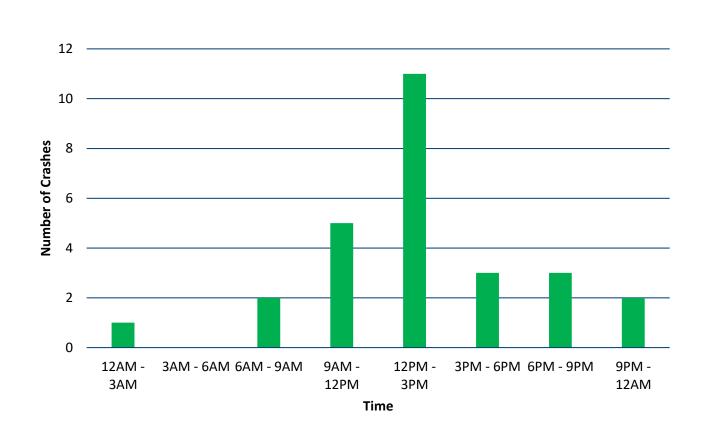

# **Pedestrian Crashes by Time of Day**

53% of all pedestrian crashes occurred between 12:00 PM and 8:00 PM