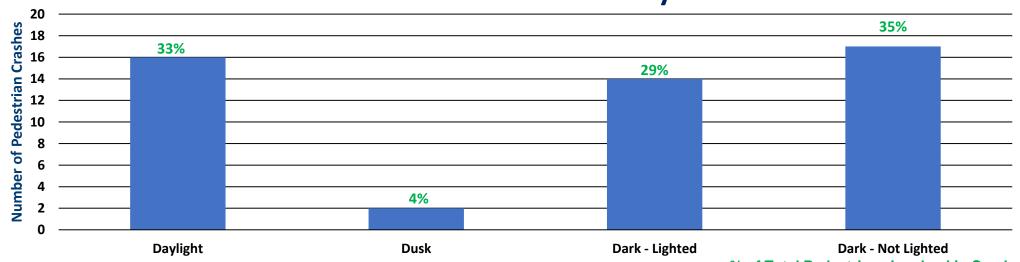

# **Lighting Conditions**

Of the 134 pedestrian crashes, 50 (38%) occurred at night.

### Morgantown Pedestrian Crash Summary

Crash data covers January 1, 2014 – December 31, 2019 (6 years)

- 134 pedestrian crashes, involving 134 pedestrians (i.e., there were no crashes involving multiple pedestrians)
- 23 (17%) pedestrians involved in crashes were under the influence of alcohol or drugs
- 77 (57%) pedestrians were involved in crashes during daylight hours
- 57 (43%) pedestrians suffered incapacitating injuries or non-incapacitating injuries (Type A injuries / Type B injuries)
- 6 (4%) pedestrians died of injuries related to crashes
- 20 (15%) of all Morgantown pedestrian crashes during the study period resulted in serious injuries