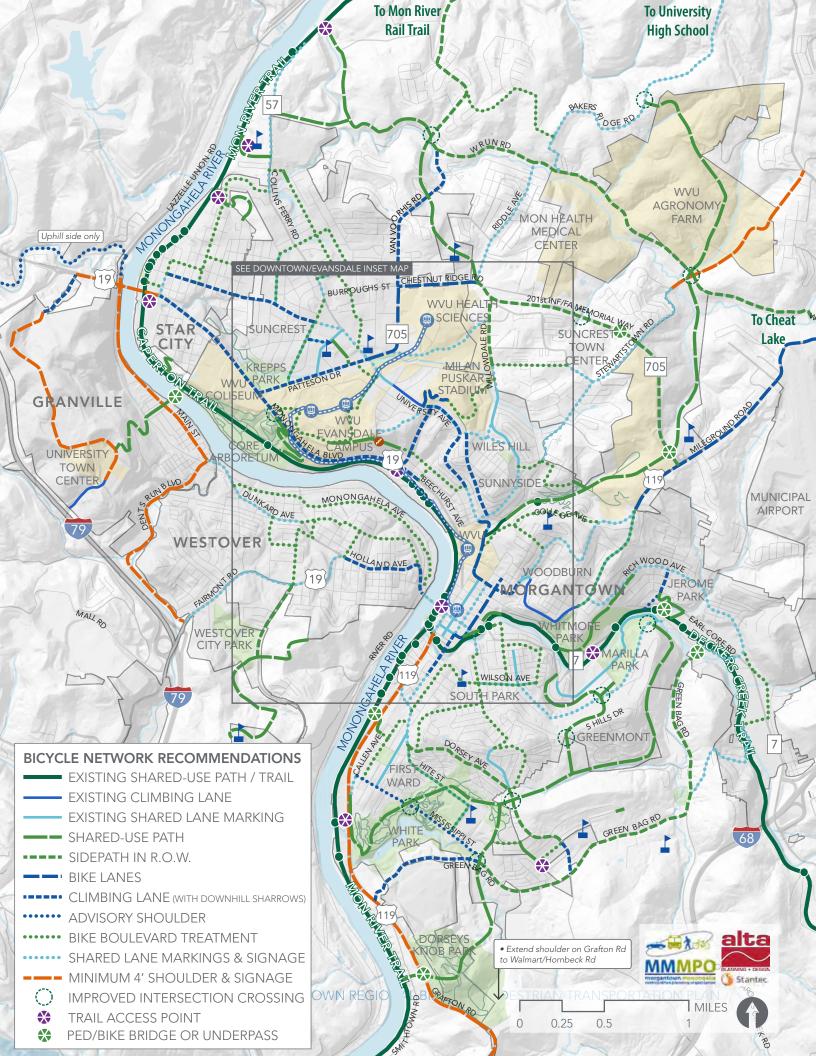

Please find the State of West Virginia's goals for 2019 on the following page.

-Adoption of Bicycle and Pedestrian Study-The MMMPO's Bicycle and Pedestrian Study has been vetted through a series of public meetings and presentations. Several TTAC and CAC members along with Policy Board members have participated in the process to develop this plan. The preliminary list of projects included in the plan were shared with the Study Steering Committee and the MPO Policy Board at the MPO's last meeting.

Please find attached the Study's Executive Summary and the prioritized list of projects by mode for each municipality in the urbanized area. There are also a prioritized list of projects by mode regardless of jurisdiction. The Executive Summary outlines the remaining Study products including a prioritized Capital Improvement Program for each jurisdiction as well as a memorandum summarizing potential funding sources for the implementation of the Plans recommendations. It is respectfully requested that the CAC recommend the adoption of the Bicycle and Pedestrian Study as part of the urban area's Metropolitan Transportation Plan by the MPO Policy Board.