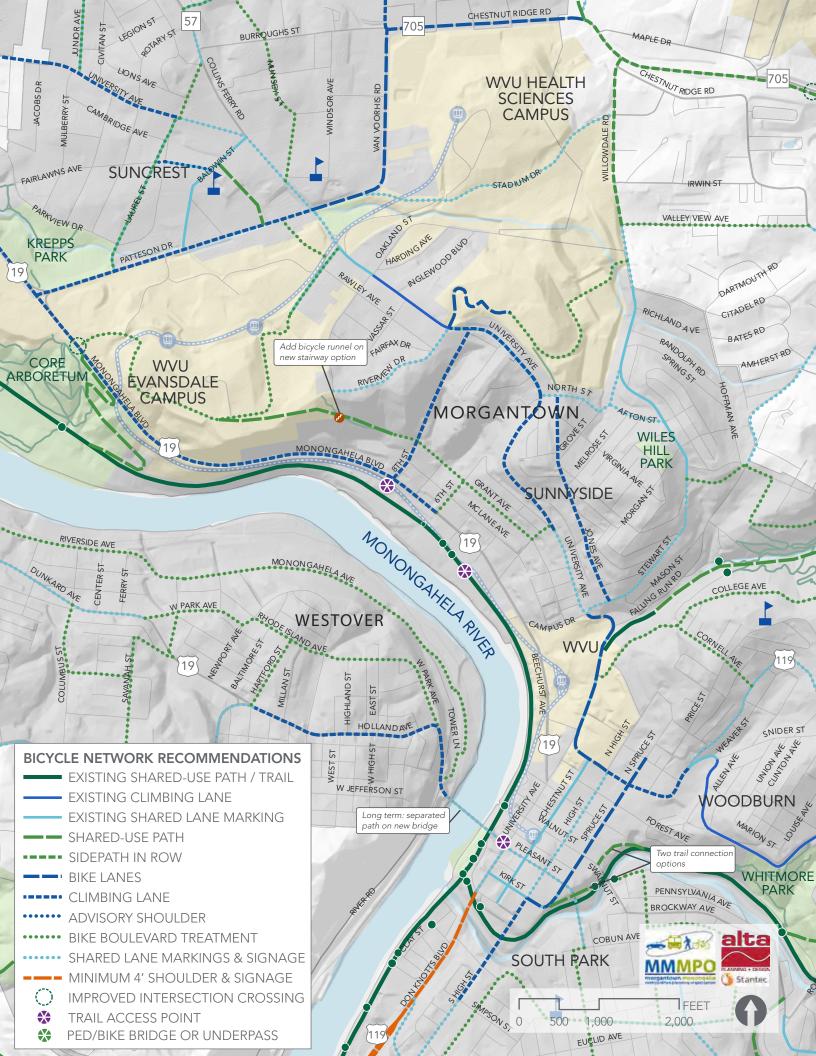

Please find the State of West Virginia's goals for 2019 on the following page.

-Adoption of Bicycle and Pedestrian Study-The MMMPO's Bicycle and Pedestrian Study has been vetted through a series of public meetings and presentations. Several TTAC and CAC members along with Policy Board members have participated in the process to develop this plan. The preliminary list of projects included in the plan were shared with the Study Steering Committee and the MPO Policy Board at the MPO's last meeting.

Please find attached the Study's Executive Summary and the prioritized list of projects by mode for each municipality in the urbanized area. There are also a prioritized list of projects by mode regardless of jurisdiction. The Executive Summary outlines the remaining Study products including a prioritized Capital Improvement Program for each jurisdiction as well as a memorandum summarizing potential funding sources for the implementation of the Plans recommendations. It is respectfully requested that the CAC recommend the adoption of the Bicycle and Pedestrian Study as part of the urban area's Metropolitan Transportation Plan by the MPO Policy Board.