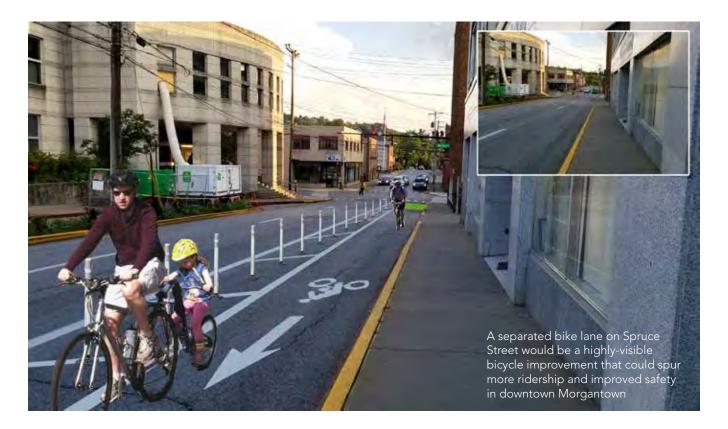

# 8. Meeting Adjournment

The meeting adjourned at 6:45 PM.

Table 1: State-owned Roadways, All Projects

| ID    | PROPOSED                               | STREET                         | BEGIN/CROSS                                | END                      | PLACE                     | OWNER | FEET  | SCORE | COST      | PHASE | RANK |
|-------|----------------------------------------|--------------------------------|--------------------------------------------|--------------------------|---------------------------|-------|-------|-------|-----------|-------|------|
| LB131 | BIKE LANES                             | SPRUCE ST                      | PROSPECT ST                                | WILLEY ST                | MORGANTOWN -<br>DOWNTOWN  | STATE | 411   | 18    | \$10,000  | TBD   | 1    |
| LP155 | REPLACE<br>SIDEWALK                    | WILLEY ST                      | PRICE ST                                   | PROSPECT ST              | MORGANTOWN -<br>DOWNTOWN  | STATE | 443   | 18    | \$44,000  | TBD   | 1    |
| LB192 | BIKE<br>BOULEVARD                      | COLLEGE AVE                    | UNIVERSITY AVE                             | WILLEY ST                | MORGANTOWN -<br>DOWNTOWN  | STATE | 4,318 | 17    | \$345,000 | TBD   | 3    |
| LP116 | REPLACE<br>SIDEWALK                    | WILLEY ST                      | SPRUCE ST                                  | PRICE ST                 | MORGANTOWN -<br>DOWNTOWN  | STATE | 229   | 17    | \$23,000  | TBD   | 3    |
| PP83  | NEW<br>CROSSWALK<br>SIGNAL             | UNIVESITY AVE                  | FAYETTE ST                                 | -                        | MORGANTOWN -<br>DOWNTOWN  | STATE | -     | 17    | \$3,000   | TBD   | 3    |
| LB129 | BIKE LANES                             | SPRUCE ST                      | WILLEY ST                                  | PLEASANT ST              | MORGANTOWN -<br>DOWNTOWN  | STATE | 1,478 | 16    | \$35,000  | TBD   | 6    |
| LB88  | CLIMBING LANE                          | WILLEY ST                      | HIGH ST                                    | RICHWOOD AVE             | MORGANTOWN -<br>DOWNTOWN  | STATE | 1,284 | 16    | \$31,000  | TBD   | 6    |
| LP103 | REPLACE<br>SIDEWALK                    | COLLEGE AVE                    | WEST OF MAIDEN LN                          | CORNELL AVE              | MORGANTOWN -<br>DOWNTOWN  | STATE | 1,187 | 16    | \$118,000 | TBD   | 6    |
| LP139 | REPLACE<br>SIDEWALK                    | WILLEY ST                      | OAK ST                                     | NORTH OF<br>RICHWOOD AVE | MORGANTOWN -<br>DOWNTOWN  | STATE | 947   | 16    | \$94,000  | TBD   | 6    |
| LP145 | REPLACE<br>SIDEWALK                    | WILLEY ST (WEST SIDE)          | CORNELL AVE                                | FIFE AVE                 | MORGANTOWN -<br>DOWNTOWN  | STATE | 918   | 16    | \$91,000  | TBD   | 6    |
| PP68  | CROSSWALK<br>WITH<br>BUMPOUTS          | WALNUT ST                      | CHESTNUT ST                                | -                        | MORGANTOWN -<br>DOWNTOWN  | STATE | -     | 16    | \$9,000   | TBD   | 6    |
| PP139 | CURB RAMP                              | BROCKWAY AVE                   | S WALNUT ST                                | -                        | MORGANTOWN -<br>GREENMONT | STATE | -     | 16    | \$3,000   | TBD   | 6    |
| LB56  | SIDEPATH                               | DORSEY AVE                     | DOBBS ST/ ROSS ST/<br>THERESA DR           | PHILIP ST                | UNINCORPORATED -<br>SOUTH | STATE | 2,674 | 15    | \$636,000 | TBD   | 13   |
| LB54  | SHARED LANE<br>MARKINGS AND<br>SIGNAGE | UNIVERSITY AVE<br>(SOUTHBOUND) | PLEASANT ST                                | FOUNDRY ST               | MORGANTOWN -<br>DOWNTOWN  | STATE | 689   | 15    | \$20,000  | TBD   | 13   |
| LB130 | BIKE LANES                             | KIRK ST/ SPRUCE<br>ST          | WEST OF THE EASTERN<br>TERMINUS OF KIRK ST | PLEASANT ST              | MORGANTOWN -<br>DOWNTOWN  | STATE | 378   | 15    | \$9,000   | TBD   | 13   |
| LP19  | WIDEN<br>SIDEWALK                      | WILEY ST                       | SPRUCE ST                                  | HIGH ST                  | MORGANTOWN -<br>DOWNTOWN  | STATE | 325   | 15    | \$32,000  | TBD   | 13   |
| LP80  | REPLACE<br>SIDEWALK                    | PLEASANT ST<br>(NORTH SIDE)    | CHESTNUT ST                                | HIGH ST                  | MORGANTOWN -<br>DOWNTOWN  | STATE | 254   | 15    | \$25,000  | TBD   | 13   |
| LP84  | REPLACE<br>SIDEWALK                    | WILLEY ST                      | UNIVERSITY AVE                             | CHESTNUT ST              | MORGANTOWN -<br>DOWNTOWN  | STATE | 331   | 15    | \$33,000  | TBD   | 13   |
| LP85  | REPLACE<br>SIDEWALK                    | WILLEY ST                      | CHESTNUT ST                                | HIGH ST                  | MORGANTOWN -<br>DOWNTOWN  | STATE | 243   | 15    | \$24,000  | TBD   | 13   |
| LP91  | REPLACE<br>SIDEWALK                    | PLEASANT ST                    | HIGH ST                                    | SPRUCE ST                | MORGANTOWN -<br>DOWNTOWN  | STATE | 250   | 15    | \$25,000  | TBD   | 13   |