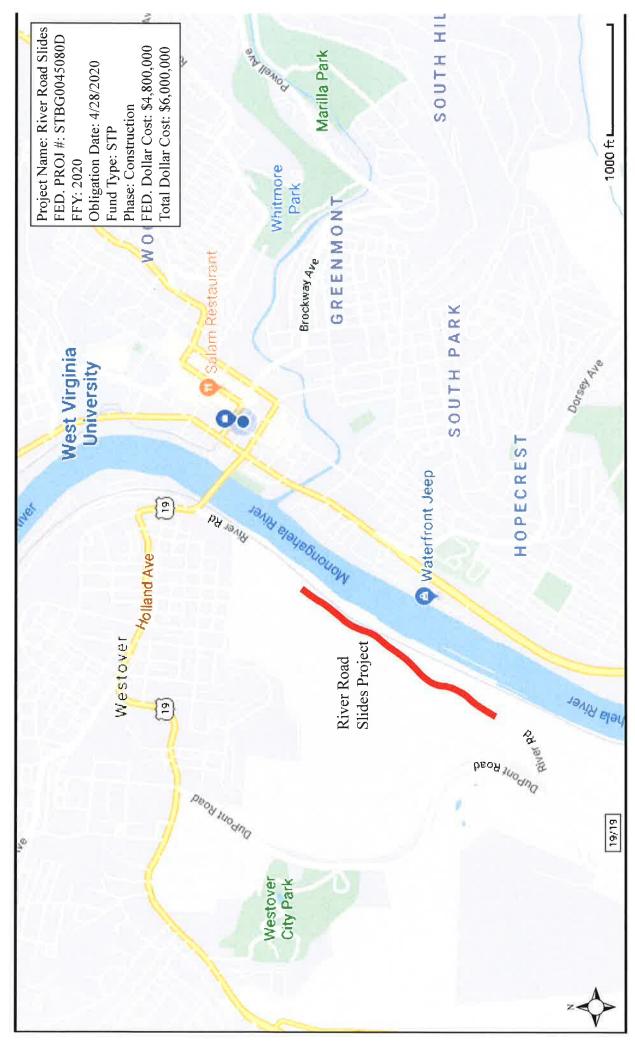

# **2020 ADD**

Add to 2020

River Road (CO 45) Slide Repairs-Begin MP 11.5 for .67 miles

STBG00455080D-Right of Way Total Cost \$ 1,475,000 Federal Funds \$1,180,000 STBG00455080D-Construction Total Cost \$ 6,000,000 Federal Funds \$4,800,000

A map of the River Road Slide Repair Project is included with agenda packet. The Division of Highways is recommending the deletion of the Beechurst Avenue-Campus Drive Intersection Project because the intersection is being addressed as part of the Beechurst Avenue General Obligation Bond Project. It is respectfully requested that the CAC recommend approval of these TIP amendments to the Policy Board.